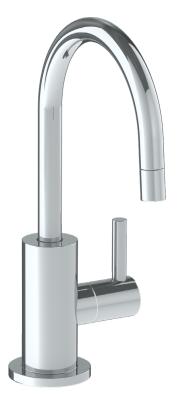

## WATERMYRK

BROOKLYN, NEW YORK

Loft 2.0 23-9.7GC Cold Water Gooseneck Dispenser

Fits Deck Up To 2-1/4" Thick

• Recommended Mounting Hole: 1-1/8"

All Lead-Free Brass Construction

Maximum Flow Rate: 0.5 GPM

1/4 Turn Ceramic Cartridge

Handle Is NOT Spring Loaded

360° Rotating Spout

Professional Installation Required

Available in all finishes shown on the Watermark Designs website

Meets the applicable requirements of ASME A112.18.1-2005/CSA B125.1-05, entitled "Plumbing Supply Fittings". Watermark Designs reserves the right to make revisions without notice to produce specifications. All product dimensions are nominal.