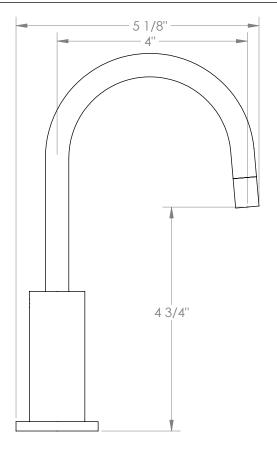

## WATERMYRK

BROOKLYN, NEW YORK

Loft 2.0 23-9.7GC Cold Water Gooseneck Dispenser

Fits Deck Up To 2-1/4" Thick

• Recommended Mounting Hole: 1-1/8"

All Lead-Free Brass Construction

Maximum Flow Rate: 0.5 GPM

1/4 Turn Ceramic Cartridge

Handle Is NOT Spring Loaded

360° Rotating Spout

Professional Installation Required

Available in all finishes shown on the Watermark Designs website

Meets the applicable requirements of ASME A112.18.1-2005/CSA B125.1-05, entitled "Plumbing Supply Fittings". Watermark Designs reserves the right to make revisions without notice to produce specifications. All product dimensions are nominal.