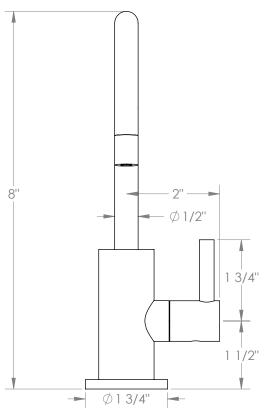

## WATERMYRK

BROOKLYN, NEW YORK

Loft 2.0 23-9.7GC Cold Water Gooseneck Dispenser

Fits Deck Up To 2-1/4" Thick

• Recommended Mounting Hole: 1-1/8"

All Lead-Free Brass Construction

Maximum Flow Rate: 0.5 GPM

1/4 Turn Ceramic Cartridge

Handle Is NOT Spring Loaded

360° Rotating Spout

Professional Installation Required

Available in all finishes shown on the Watermark Designs website

Meets the applicable requirements of ASME A112.18.1-2005/CSA B125.1-05, entitled "Plumbing Supply Fittings". Watermark Designs reserves the right to make revisions without notice to produce specifications. All product dimensions are nominal.