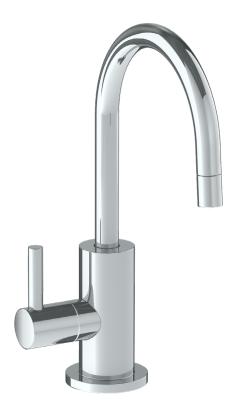

## WATERMYRK

BROOKLYN, NEW YORK

Loft 2.0 23-9.6GH Hot Water Gooseneck Dispenser

Fits Deck Up To 2-1/4" Thick

Recommended Mounting Hole: 1-1/8"

All Lead-Free Brass Construction

Maximum Flow Rate: 0.5 GPM

1/4 Turn Ceramic Cartridge

Handle Is NOT Spring Loaded

360° Rotating Spout

Professional Installation Required

Available in all finishes shown on the  $\underline{\text{Watermark Designs website}}$ 

Meets the applicable requirements of ASME A112.18.1-2005/CSA B125.1-05, entitled "Plumbing Supply Fittings". Watermark Designs reserves the right to make revisions without notice to produce specifications. All product dimensions are nominal.