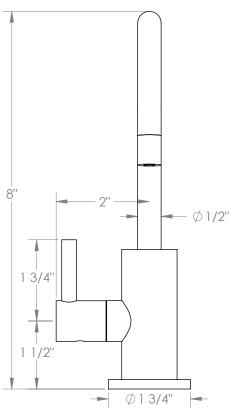

## WATERMYRK

BROOKLYN, NEW YORK

Loft 2.0 23-9.6GH Hot Water Gooseneck Dispenser

Fits Deck Up To 2-1/4" Thick

Recommended Mounting Hole: 1-1/8"

All Lead-Free Brass Construction

Maximum Flow Rate: 0.5 GPM

1/4 Turn Ceramic Cartridge

Handle Is NOT Spring Loaded

360° Rotating Spout

Professional Installation Required

Available in all finishes shown on the  $\underline{\text{Watermark Designs website}}$ 

Meets the applicable requirements of ASME A112.18.1-2005/CSA B125.1-05, entitled "Plumbing Supply Fittings". Watermark Designs reserves the right to make revisions without notice to produce specifications. All product dimensions are nominal.