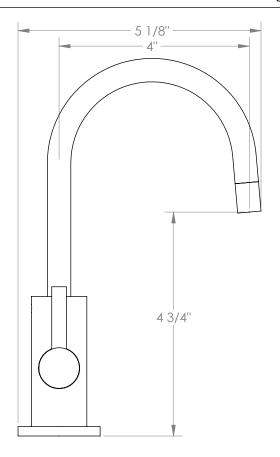

## WATERMYRK

BROOKLYN, NEW YORK

Loft 2.0 23-9.6GH Hot Water Gooseneck Dispenser

Fits Deck Up To 2-1/4" Thick

Recommended Mounting Hole: 1-1/8"

All Lead-Free Brass Construction

Maximum Flow Rate: 0.5 GPM

1/4 Turn Ceramic Cartridge

Handle Is NOT Spring Loaded

360° Rotating Spout

Professional Installation Required

Available in all finishes shown on the  $\underline{\text{Watermark Designs website}}$ 

Meets the applicable requirements of ASME A112.18.1-2005/CSA B125.1-05, entitled "Plumbing Supply Fittings". Watermark Designs reserves the right to make revisions without notice to produce specifications. All product dimensions are nominal.