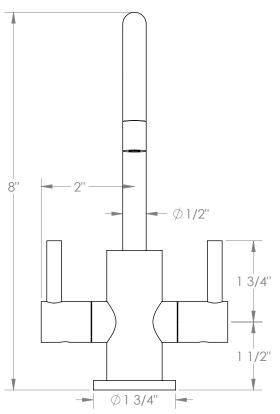

## WATERMYRK

BROOKLYN, NEW YORK

Loft 2.0 23-9.5HC

Deck Mounted Hot & Filtered Water Dispenser

• Recommended Mounting Hole: 1-1/8"

All Lead-Free Brass Construction

Maximum Flow Rate: 0.5 GPM

• 1/4 Turn Ceramic Cartridge

Handle Is NOT Spring Loaded

360° Rotating Spout

Professional Installation Required

Available in all finishes shown on the Watermark Designs website

Meets the applicable requirements of ASME A112.18.1-2005/CSA B125.1-05, entitled "Plumbing Supply Fittings". Watermark Designs reserves the right to make revisions without notice to produce specifications. All product dimensions are nominal.