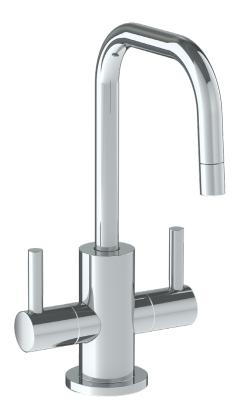

## WATERMYRK

BROOKLYN, NEW YORK

Loft 2.0 23-9.5HC

Deck Mounted Hot & Filtered Water Dispenser

• Recommended Mounting Hole: 1-1/8"

All Lead-Free Brass Construction

Maximum Flow Rate: 0.5 GPM

• 1/4 Turn Ceramic Cartridge

Handle Is NOT Spring Loaded

360° Rotating Spout

Professional Installation Required

Available in all finishes shown on the Watermark Designs website

Meets the applicable requirements of ASME A112.18.1-2005/CSA B125.1-05, entitled "Plumbing Supply Fittings". Watermark Designs reserves the right to make revisions without notice to produce specifications. All product dimensions are nominal.