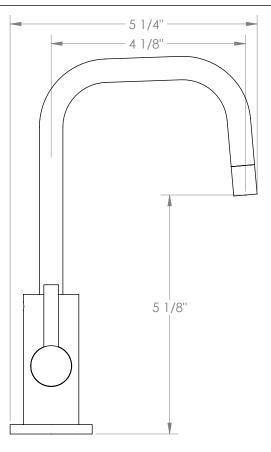

## WATERMYRK

BROOKLYN, NEW YORK

Loft 2.0 23-9.5HC

Deck Mounted Hot & Filtered Water Dispenser

• Recommended Mounting Hole: 1-1/8"

All Lead-Free Brass Construction

Maximum Flow Rate: 0.5 GPM

• 1/4 Turn Ceramic Cartridge

Handle Is NOT Spring Loaded

360° Rotating Spout

Professional Installation Required

Available in all finishes shown on the Watermark Designs website

Meets the applicable requirements of ASME A112.18.1-2005/CSA B125.1-05, entitled "Plumbing Supply Fittings". Watermark Designs reserves the right to make revisions without notice to produce specifications. All product dimensions are nominal.