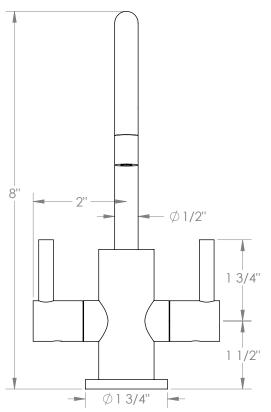

## WATERMYRK

BROOKLYN, NEW YORK

Loft 2.0 23-9.5GHC

Deck Mounted Hot & Filtered Water Gooseneck
Dispenser

- Fits Deck Up To 2-1/4" Thick
- Recommended Mounting Hole: 1-1/8"
- All Lead-Free Brass Construction
- Maximum Flow Rate: 0.5 GPM
- 1/4 Turn Ceramic Cartridge
- Handle Is NOT Spring Loaded
- 360° Rotating Spout
- Professional Installation Required