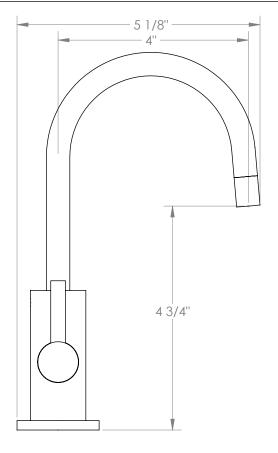

## WATERMYRK

BROOKLYN, NEW YORK

Loft 2.0 23-9.5GHC

Deck Mounted Hot & Filtered Water Gooseneck
Dispenser

- Fits Deck Up To 2-1/4" Thick
- Recommended Mounting Hole: 1-1/8"
- All Lead-Free Brass Construction
- Maximum Flow Rate: 0.5 GPM
- 1/4 Turn Ceramic Cartridge
- Handle Is NOT Spring Loaded
- 360° Rotating Spout
- Professional Installation Required