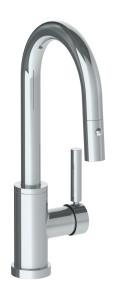

## WATERMYRK

BROOKLYN, NEW YORK

Loft 2.0 23-9.3PG2-L8

Deck Mounted, Gooseneck, Monoblock Kitchen
Prep Faucet with Pull Down Spray

- Pullout Hose Length: 14-16" (Final Length May Vary Depending on Spout Type)
- Fits Deck Up To 1-1/2" Thick
- Recommended Mounting Hole: 1-3/8"
- All Lead-Free Brass Construction
- Flow Rate: 1.75 GPM
- Ceramic Mixing Cartridge
- 2 Flow Patterns, Aerated and Spray, Controlled By One Button
- 360° Rotating Spout with Magnetic Docking for Spray
- Professional Installation Required