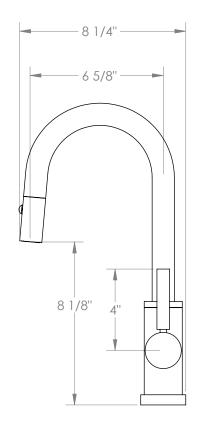

## WATERMYRK

BROOKLYN, NEW YORK

Loft 2.0 23-9.3PG2-L8

Deck Mounted, Gooseneck, Monoblock Kitchen
Prep Faucet with Pull Down Spray

- Pullout Hose Length: 14-16" (Final Length May Vary Depending on Spout Type)
- Fits Deck Up To 1-1/2" Thick
- Recommended Mounting Hole: 1-3/8"
- All Lead-Free Brass Construction
- Flow Rate: 1.75 GPM
- Ceramic Mixing Cartridge
- 2 Flow Patterns, Aerated and Spray, Controlled By One Button
- 360° Rotating Spout with Magnetic Docking for Spray
- Professional Installation Required