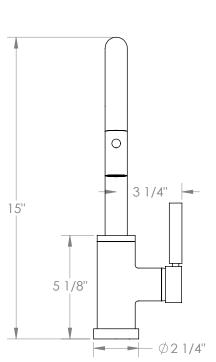

## WATERMYRK

BROOKLYN, NEW YORK

Loft 2.0 23-9.3PG2-L8

Deck Mounted, Gooseneck, Monoblock Kitchen
Prep Faucet with Pull Down Spray

- Pullout Hose Length: 14-16" (Final Length May Vary Depending on Spout Type)
- Fits Deck Up To 1-1/2" Thick
- Recommended Mounting Hole: 1-3/8"
- All Lead-Free Brass Construction
- Flow Rate: 1.75 GPM
- Ceramic Mixing Cartridge
- 2 Flow Patterns, Aerated and Spray, Controlled By One Button
- 360° Rotating Spout with Magnetic Docking for Spray
- Professional Installation Required