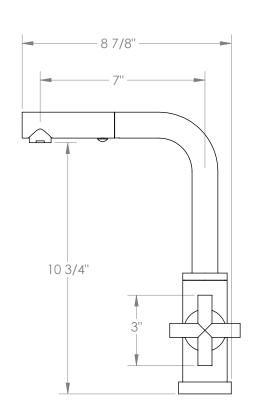

## WATERMYRK

BROOKLYN, NEW YORK

Loft 2.0 23-9.3P1-L9

Deck Mounted, Monoblock, Kitchen Prep Faucet with Pull Out Spray

- Fits Deck Up To 1-1/2" Thick
- Recommended Mounting Hole: 1-3/8"
- All Lead-Free Brass Construction
- Flow Rate: 1.75 GPM
- Ceramic Mixing Cartridge
- 2 Flow Patterns, Aerated and Spray, Controlled By One Button
- 360° Rotating Spout with Magnetic Docking for Spray
- Professional Installation Required