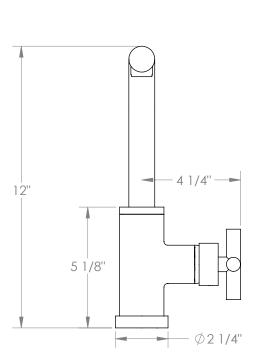

## WATERMYRK

BROOKLYN, NEW YORK

Loft 2.0 23-9.3P1-L9

Deck Mounted, Monoblock, Kitchen Prep Faucet with Pull Out Spray

- Fits Deck Up To 1-1/2" Thick
- Recommended Mounting Hole: 1-3/8"
- All Lead-Free Brass Construction
- Flow Rate: 1.75 GPM
- Ceramic Mixing Cartridge
- 2 Flow Patterns, Aerated and Spray, Controlled By One Button
- 360° Rotating Spout with Magnetic Docking for Spray
- Professional Installation Required