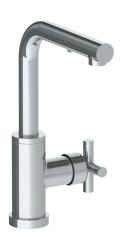

## WATERMYRK

BROOKLYN, NEW YORK

Loft 2.0 23-9.3P1-L9

Deck Mounted, Monoblock, Kitchen Prep Faucet with Pull Out Spray

- Fits Deck Up To 1-1/2" Thick
- Recommended Mounting Hole: 1-3/8"
- All Lead-Free Brass Construction
- Flow Rate: 1.75 GPM
- Ceramic Mixing Cartridge
- 2 Flow Patterns, Aerated and Spray, Controlled By One Button
- 360° Rotating Spout with Magnetic Docking for Spray
- Professional Installation Required