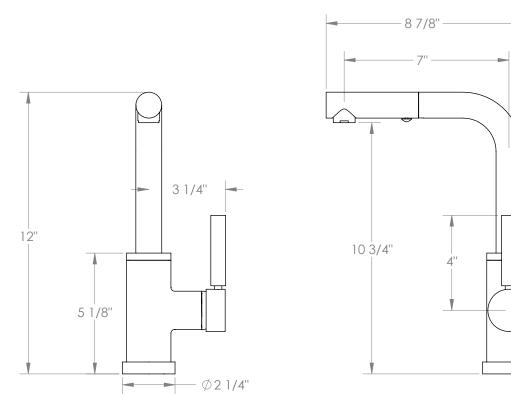

## BROOKLYN, NEW YORK

Loft 2.0 23-9.3P1-L8 Deck Mounted, Monoblock, Kitchen Prep Faucet with Pull Out Spray

- Fits Deck Up To 1-1/2" Thick
- Recommended Mounting Hole: 1-3/8"
- All Lead-Free Brass Construction
- Flow Rate: 1.75 GPM
- Ceramic Mixing Cartridge
- 2 Flow Patterns, Aerated and Spray, Controlled By One Button
- 360° Rotating Spout with Magnetic Docking for Spray
- Professional Installation Required