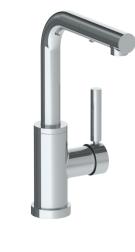

## BROOKLYN, NEW YORK

Loft 2.0 23-9.3P1-L8 Deck Mounted, Monoblock, Kitchen Prep Faucet with Pull Out Spray

- Fits Deck Up To 1-1/2" Thick
- Recommended Mounting Hole: 1-3/8"
- All Lead-Free Brass Construction
- Flow Rate: 1.75 GPM
- Ceramic Mixing Cartridge
- 2 Flow Patterns, Aerated and Spray, Controlled By One Button
- 360° Rotating Spout with Magnetic Docking for Spray
- Professional Installation Required