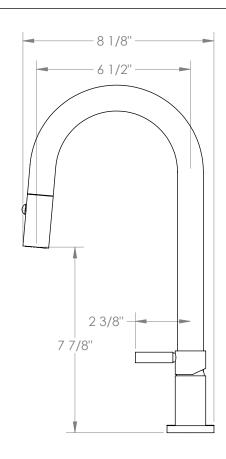

## WATERMYRK

BROOKLYN, NEW YORK

Deck Mounted, Single Handle, Gooseneck Kitchen Prep Faucet with Pull Down Spray

- Pullout Hose Length: 14-16" (Final Length May Vary Depending on Spout Type)
- Fits Deck Up To 2-1/2" Thick
- Recommended Mounting Hole: 1-3/8"
- All Lead-Free Brass Construction
- Flow Rate: 1.75 GPM
- Ceramic Mixing Cartridge
- 2 Flow Patterns, Aerated and Spray, Controlled By One Button
- 360° Rotating Spout with Magnetic Docking for Spray
- Professional Installation Required