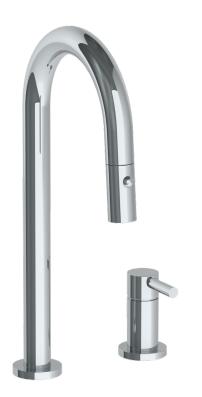

## WATERMYRK

BROOKLYN, NEW YORK

Deck Mounted, Single Handle, Gooseneck Kitchen Prep Faucet with Pull Down Spray

- Pullout Hose Length: 14-16" (Final Length May Vary Depending on Spout Type)
- Fits Deck Up To 2-1/2" Thick
- Recommended Mounting Hole: 1-3/8"
- All Lead-Free Brass Construction
- Flow Rate: 1.75 GPM
- Ceramic Mixing Cartridge
- 2 Flow Patterns, Aerated and Spray, Controlled By One Button
- 360° Rotating Spout with Magnetic Docking for Spray
- Professional Installation Required