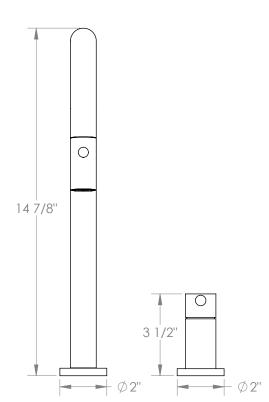

## WATERMYRK

BROOKLYN, NEW YORK

Deck Mounted, Single Handle, Gooseneck Kitchen Prep Faucet with Pull Down Spray

- Pullout Hose Length: 14-16" (Final Length May Vary Depending on Spout Type)
- Fits Deck Up To 2-1/2" Thick
- Recommended Mounting Hole: 1-3/8"
- All Lead-Free Brass Construction
- Flow Rate: 1.75 GPM
- Ceramic Mixing Cartridge
- 2 Flow Patterns, Aerated and Spray, Controlled By One Button
- 360° Rotating Spout with Magnetic Docking for Spray
- Professional Installation Required