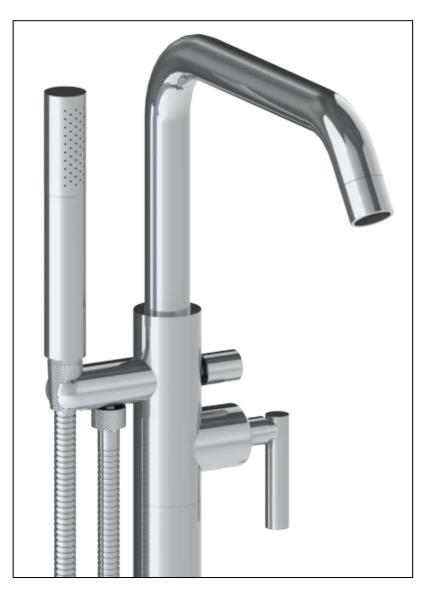

## 23-8.8-L8

Floor Standing Single Hole Bath Set with Hand Shower

For use with SS-248.8-FLR-RGH concealed rough

Hand Shower Flow Rate: 1.75 GPM

Note: Some building codes may require remote pressure balance valve for anti-scald