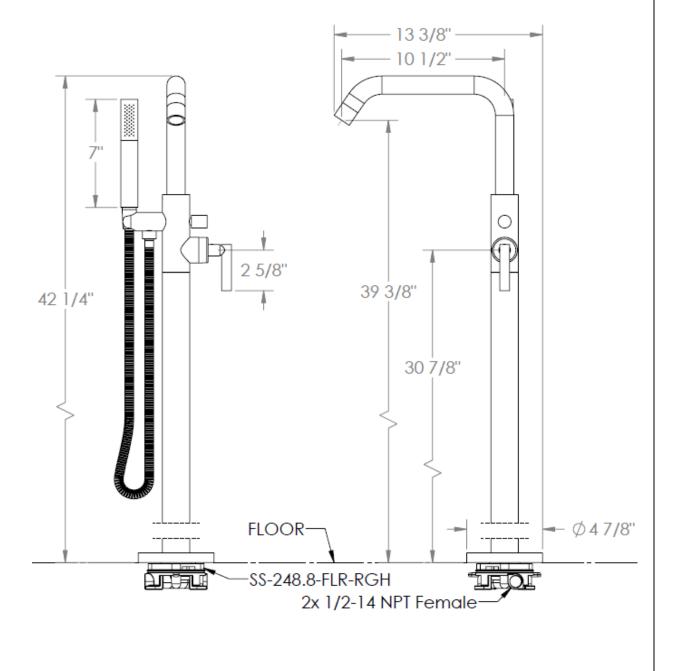

## 23-8.8-L8

Floor Standing Single Hole Bath Set with Hand Shower

For use with SS-248.8-FLR-RGH concealed rough

Hand Shower Flow Rate: 1.75 GPM

Note: Some building codes may require remote pressure balance valve for anti-scald