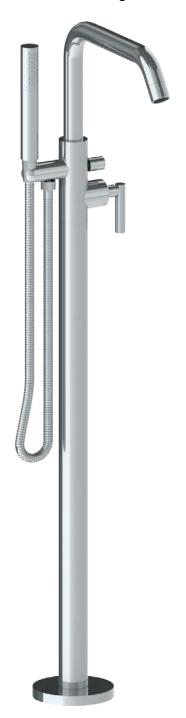

## 23-8.8-L8

Floor Standing Single Hole Bath Set with Hand Shower

For use with SS-248.8-FLR-RGH concealed rough

Hand Shower Flow Rate: 1.75 GPM

Note: Some building codes may require remote pressure balance valve for anti-scald