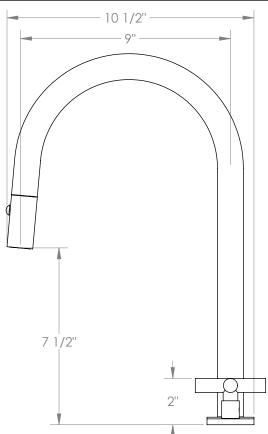

## Loft 2.0 23-7PG2-L9

Deck Mounted, Two Handle, Gooseneck Faucet with Pull Down Spray

- Pullout Hose Length: 14-16" (Final Length May Vary Depending on Spout Type)
- Fits Deck Up To 2-1/2" Thick
- Recommended Mounting Hole: 1-3/8"
- All Lead-Free Brass Construction
- Flow Rate: 1.75 GPM
- 1/4 Turn Ceramic Cartridge
- 2 Flow Patterns, Aerated and Spray, Controlled By One Button
- 360° Rotating Spout with Magnetic Docking for Spray
- Professional Installation Required