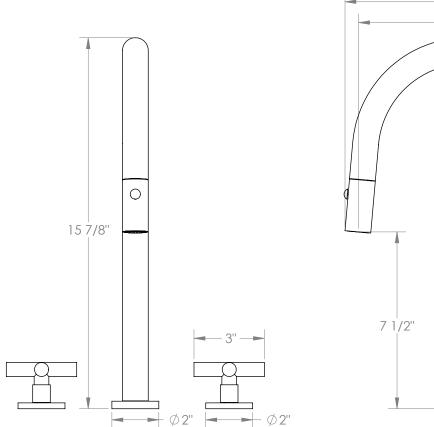

## Loft 2.0 23-7PG2-L9

Deck Mounted, Two Handle, Gooseneck Faucet with Pull Down Spray

- Pullout Hose Length: 14-16" (Final Length May Vary Depending on Spout Type)
- Fits Deck Up To 2-1/2" Thick
- Recommended Mounting Hole: 1-3/8"
- All Lead-Free Brass Construction
- Flow Rate: 1.75 GPM
- 1/4 Turn Ceramic Cartridge
- 2 Flow Patterns, Aerated and Spray, Controlled By One Button
- 360° Rotating Spout with Magnetic Docking for Spray
- Professional Installation Required