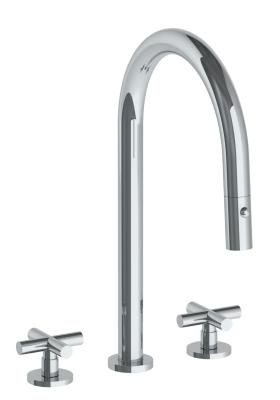

## Loft 2.0 23-7PG2-L9

Deck Mounted, Two Handle, Gooseneck Faucet with Pull Down Spray

- Pullout Hose Length: 14-16" (Final Length May Vary Depending on Spout Type)
- Fits Deck Up To 2-1/2" Thick
- Recommended Mounting Hole: 1-3/8"
- All Lead-Free Brass Construction
- Flow Rate: 1.75 GPM
- 1/4 Turn Ceramic Cartridge
- 2 Flow Patterns, Aerated and Spray, Controlled By One Button
- 360° Rotating Spout with Magnetic Docking for Spray
- Professional Installation Required