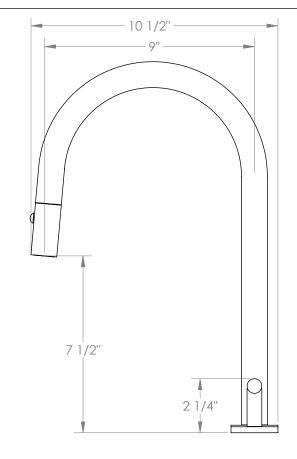

## Loft 2.0 23-7PG2-L8

Deck Mounted, Two Handle, Gooseneck Faucet with Pull Down Spray

- Pullout Hose Length: 14-16" (Final Length May Vary Depending on Spout Type)
- Fits Deck Up To 2-1/2" Thick
- Recommended Mounting Hole: 1-3/8"
- All Lead-Free Brass Construction
- Flow Rate: 1.75 GPM
- 1/4 Turn Ceramic Cartridge
- 2 Flow Patterns, Aerated and Spray, Controlled By One Button
- 360° Rotating Spout with Magnetic Docking for Spray
- Professional Installation Required