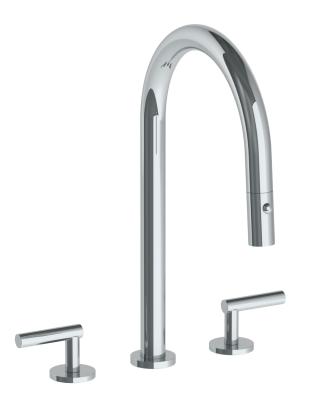

## Loft 2.0 23-7PG2-L8

Deck Mounted, Two Handle, Gooseneck Faucet with Pull Down Spray

- Pullout Hose Length: 14-16" (Final Length May Vary Depending on Spout Type)
- Fits Deck Up To 2-1/2" Thick
- Recommended Mounting Hole: 1-3/8"
- All Lead-Free Brass Construction
- Flow Rate: 1.75 GPM
- 1/4 Turn Ceramic Cartridge
- 2 Flow Patterns, Aerated and Spray, Controlled By One Button
- 360° Rotating Spout with Magnetic Docking for Spray
- Professional Installation Required