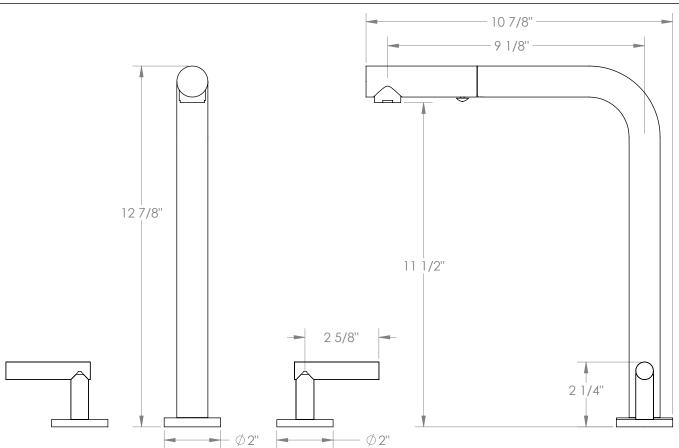

## WATERMYRK

BROOKLYN, NEW YORK

Loft 2.0 23-7P1-L8

Deck Mounted, Two Handle Faucet with Pull Out Spray

- Pullout Hose Length: 14-16" (Final Length May Vary Depending on Spout Type)
- Fits Deck Up To 2-1/2" Thick
- Recommended Mounting Hole: 1-3/8"
- All Lead-Free Brass Construction
- Flow Rate: 1.75 GPM
- 1/4 Turn Ceramic Cartridge
- 2 Flow Patterns, Aerated and Spray, Controlled By One Button
- 360° Rotating Spout with Magnetic Docking for Spray
- Professional Installation Required