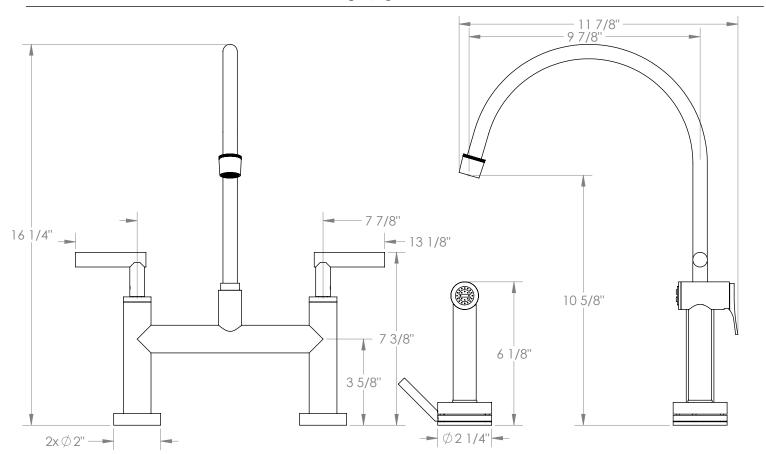

## WATERMYRK

BROOKLYN, NEW YORK

Deck Mounted, Extended Gooseneck, Bridge Kitchen Faucet with Independent Side Spray

- Side Spray Hose Length: 50" (Final Length May Vary)
- Fits Deck Up To 1-1/4" Thick
- · Recommended Mounting Hole: 1-1/8"
- All Lead-Free Brass Construction
- Flow Rate: 1.75 GPM
- 1/4 Turn Ceramic Cartridge
- Volume Control Handle For Spray Must Be Turned Off When Not In Use
- 360° Rotating Spout
- Professional Installation Required