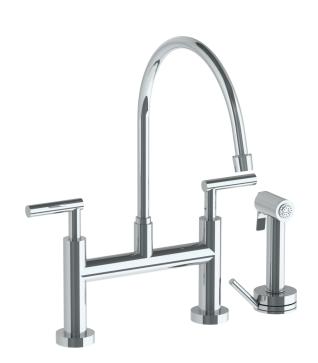

## WATERMYRK

BROOKLYN, NEW YORK

Deck Mounted, Extended Gooseneck, Bridge Kitchen Faucet with Independent Side Spray

- Side Spray Hose Length: 50" (Final Length May Vary)
- Fits Deck Up To 1-1/4" Thick
- · Recommended Mounting Hole: 1-1/8"
- All Lead-Free Brass Construction
- Flow Rate: 1.75 GPM
- 1/4 Turn Ceramic Cartridge
- Volume Control Handle For Spray Must Be Turned Off When Not In Use
- 360° Rotating Spout
- Professional Installation Required