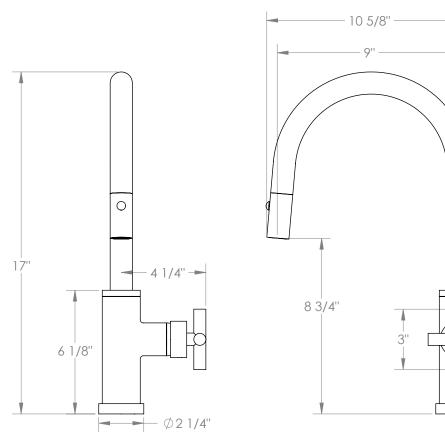

## Loft 2.0 23-7.3PG4-L9

Deck Mounted, Gooseneck, Monoblock Kitchen Faucet with Pull Down Spray - Low Spout

- Pullout Hose Length: 14-16" (Final Length May Vary Depending on Spout Type)
- Fits Deck Up To 1-1/2" Thick
- Recommended Mounting Hole: 1-3/8"
- All Lead-Free Brass Construction
- Flow Rate: 1.75 GPM
- Ceramic Mixing Cartridge
- 2 Flow Patterns, Aerated and Spray, Controlled By One Button
- 360° Rotating Spout with Magnetic Docking for Spray
- Professional Installation Required