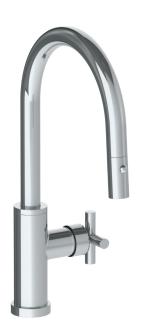

## Loft 2.0 23-7.3PG4-L9

Deck Mounted, Gooseneck, Monoblock Kitchen Faucet with Pull Down Spray - Low Spout

- Pullout Hose Length: 14-16" (Final Length May Vary Depending on Spout Type)
- Fits Deck Up To 1-1/2" Thick
- Recommended Mounting Hole: 1-3/8"
- All Lead-Free Brass Construction
- Flow Rate: 1.75 GPM
- Ceramic Mixing Cartridge
- 2 Flow Patterns, Aerated and Spray, Controlled By One Button
- 360° Rotating Spout with Magnetic Docking for Spray
- Professional Installation Required