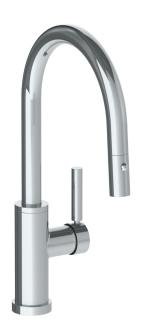

## WATERMYRK

BROOKLYN, NEW YORK

Loft 2.0 23-7.3PG4-L8

Deck Mounted, Gooseneck, Monoblock Kitchen Faucet with Pull Down Spray - Low Spout

- Pullout Hose Length: 14-16" (Final Length May Vary Depending on Spout Type)
- Fits Deck Up To 1-1/2" Thick
- Recommended Mounting Hole: 1-3/8"
- All Lead-Free Brass Construction
- Flow Rate: 1.75 GPM
- Ceramic Mixing Cartridge
- 2 Flow Patterns, Aerated and Spray, Controlled By One Button
- 360° Rotating Spout with Magnetic Docking for Spray
- Professional Installation Required