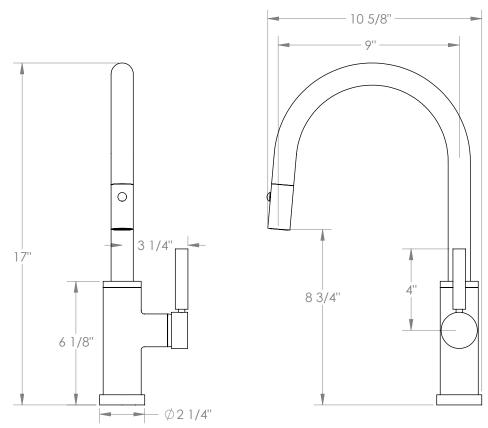

## WATERMYRK

BROOKLYN, NEW YORK

Loft 2.0 23-7.3PG4-L8

Deck Mounted, Gooseneck, Monoblock Kitchen Faucet with Pull Down Spray - Low Spout

- Pullout Hose Length: 14-16" (Final Length May Vary Depending on Spout Type)
- Fits Deck Up To 1-1/2" Thick
- Recommended Mounting Hole: 1-3/8"
- All Lead-Free Brass Construction
- Flow Rate: 1.75 GPM
- Ceramic Mixing Cartridge
- 2 Flow Patterns, Aerated and Spray, Controlled By One Button
- 360° Rotating Spout with Magnetic Docking for Spray
- Professional Installation Required