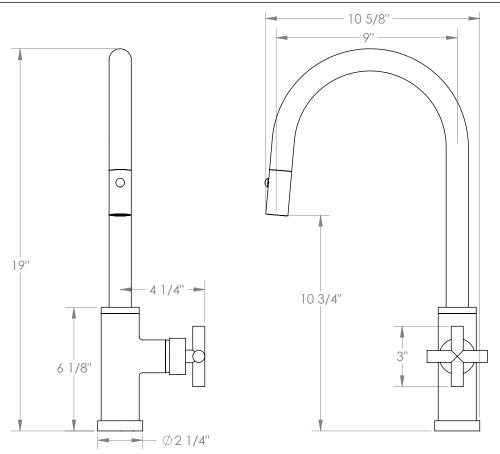

## WATERMYRK

BROOKLYN, NEW YORK

Deck Mounted, Gooseneck, Monoblock Kitchen Faucet with Pull Down Spray - High Spout

- Pullout Hose Length: 14-16" (Final Length May Vary Depending on Spout Type)
- Fits Deck Up To 1-1/2" Thick
- Recommended Mounting Hole: 1-3/8"
- All Lead-Free Brass Construction
- Flow Rate: 1.75 GPM
- Ceramic Mixing Cartridge
- 2 Flow Patterns, Aerated and Spray, Controlled By One Button
- 360° Rotating Spout with Magnetic Docking for Spray
- Professional Installation Required