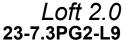

## WATERMYRK

BROOKLYN, NEW YORK

Deck Mounted, Gooseneck, Monoblock Kitchen Faucet with Pull Down Spray - High Spout

- Pullout Hose Length: 14-16" (Final Length May Vary Depending on Spout Type)
- Fits Deck Up To 1-1/2" Thick
- Recommended Mounting Hole: 1-3/8"
- All Lead-Free Brass Construction
- Flow Rate: 1.75 GPM
- Ceramic Mixing Cartridge
- 2 Flow Patterns, Aerated and Spray, Controlled By One Button
- 360° Rotating Spout with Magnetic Docking for Spray
- Professional Installation Required