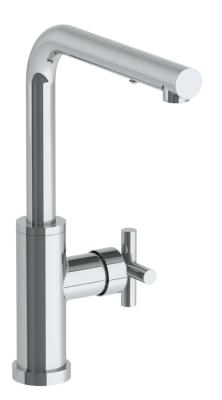

## WATERMYRK

BROOKLYN, NEW YORK

Pullout Hose Length: 14-16" (Final Length May Vary Depending on Spout Type)

- Fits Deck Up To 1-1/2" Thick
- Recommended Mounting Hole: 1-3/8"
- All Lead-Free Brass Construction
- Flow Rate: 1.75 GPM
- Ceramic Mixing Cartridge
- 2 Flow Patterns, Aerated and Spray, Controlled By One Button
- 360° Rotating Spout with Magnetic Docking for Spray
- Professional Installation Required