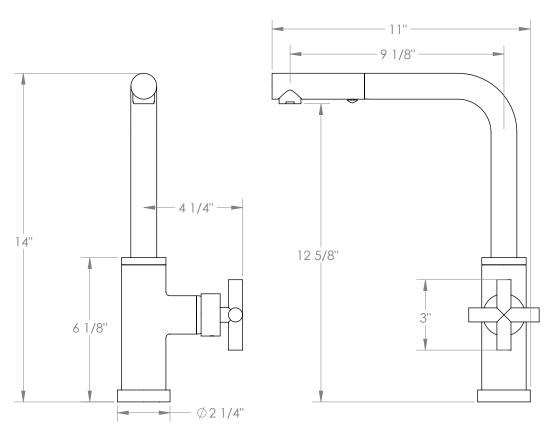

## WATERMYRK

BROOKLYN, NEW YORK

Pullout Hose Length: 14-16" (Final Length May Vary Depending on Spout Type)

- Fits Deck Up To 1-1/2" Thick
- Recommended Mounting Hole: 1-3/8"
- All Lead-Free Brass Construction
- Flow Rate: 1.75 GPM
- Ceramic Mixing Cartridge
- 2 Flow Patterns, Aerated and Spray, Controlled By One Button
- 360° Rotating Spout with Magnetic Docking for Spray
- Professional Installation Required