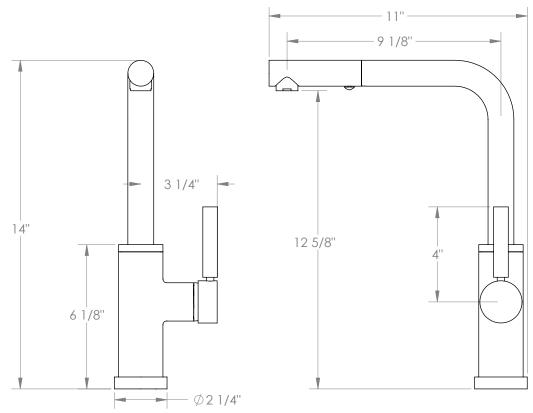

## BROOKLYN, NEW YORK

Loft 2.0 23-7.3P3-L8

Deck Mounted, Monoblock Faucet with Pull Out Spray - Low Spout

- Pullout Hose Length: 14-16" (Final Length May Vary Depending on Spout Type)
- Fits Deck Up To 1-1/2" Thick
- Recommended Mounting Hole: 1-3/8"
- All Lead-Free Brass Construction
- Flow Rate: 1.75 GPM
- Ceramic Mixing Cartridge
- 2 Flow Patterns, Aerated and Spray, Controlled By One Button
- 360° Rotating Spout with Magnetic Docking for Spray
- Professional Installation Required