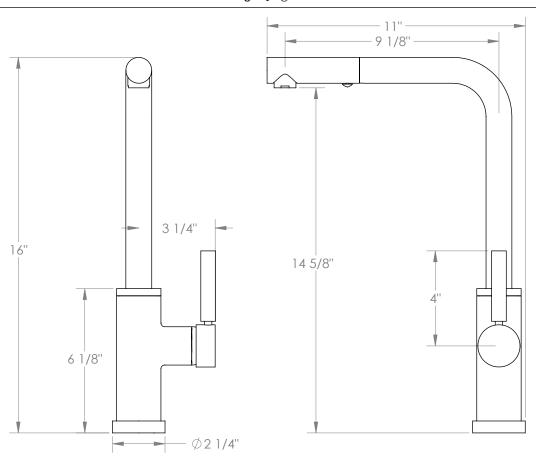

## WATERMYRK

BROOKLYN, NEW YORK

Loft 2.0 23-7.3P1-L8

Deck Mounted, Monoblock Faucet with Pull Out Spray - High Spout

- Pullout Hose Length: 14-16" (Final Length May Vary Depending on Spout Type)
- Fits Deck Up To 1-1/2" Thick
- Recommended Mounting Hole: 1-3/8"
- All Lead-Free Brass Construction
- Flow Rate: 1.75 GPM
- Ceramic Mixing Cartridge
- 2 Flow Patterns, Aerated and Spray, Controlled By One Button
- 360° Rotating Spout with Magnetic Docking for Spray
- Professional Installation Required

Available in all finishes shown on the Watermark Designs website

Meets the applicable requirements of ASME A112.18.1-2005/CSA B125.1-05, entitled "Plumbing Supply Fittings". Watermark Designs reserves the right to make revisions without notice to produce specifications. All product dimensions are nominal.