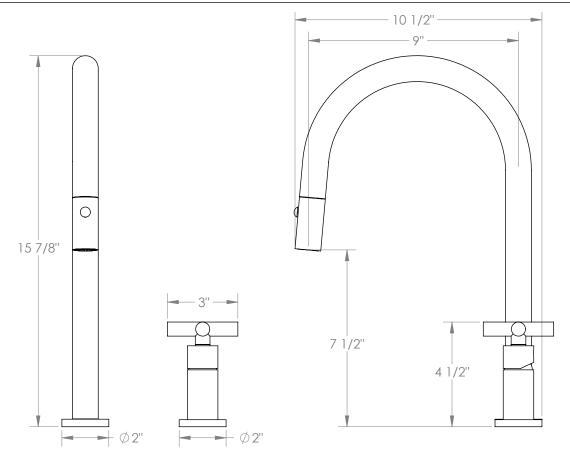

## WATERMYRK

BROOKLYN, NEW YORK

Deck Mounted, Single Handle, Gooseneck Faucet with Pull Down Spray - High Spout

- Pullout Hose Length: 14-16" (Final Length May Vary Depending on Spout Type)
- Fits Deck Up To 2-1/2" Thick
- Recommended Mounting Hole: 1-3/8"
- All Lead-Free Brass Construction
- Flow Rate: 1.75 GPM
- Ceramic Mixing Cartridge
- 2 Flow Patterns, Aerated and Spray, Controlled By One Button
- 360° Rotating Spout with Magnetic Docking for Spray
- Professional Installation Required