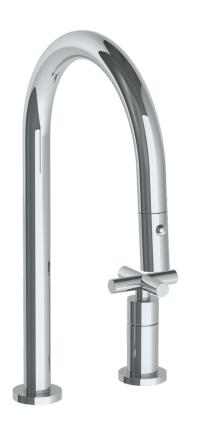

## WATERMYRK

BROOKLYN, NEW YORK

Deck Mounted, Single Handle, Gooseneck Faucet with Pull Down Spray - High Spout

- Pullout Hose Length: 14-16" (Final Length May Vary Depending on Spout Type)
- Fits Deck Up To 2-1/2" Thick
- Recommended Mounting Hole: 1-3/8"
- All Lead-Free Brass Construction
- Flow Rate: 1.75 GPM
- Ceramic Mixing Cartridge
- 2 Flow Patterns, Aerated and Spray, Controlled By One Button
- 360° Rotating Spout with Magnetic Docking for Spray
- Professional Installation Required