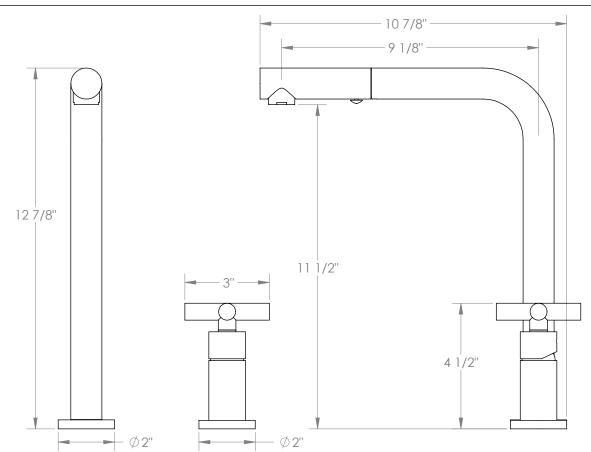

## WATERMYRK

BROOKLYN, NEW YORK

Deck Mounted, Single Handle Faucet with Pull out Faucet - High Spout

- Pullout Hose Length: 14-16" (Final Length May Vary Depending on Spout Type)
- Fits Deck Up To 2-1/2" Thick
- Recommended Mounting Hole: 1-3/8"
- All Lead-Free Brass Construction
- Flow Rate: 1.75 GPM
- Ceramic Mixing Cartridge
- 2 Flow Patterns, Aerated and Spray, Controlled By One Button
- 360° Rotating Spout with Magnetic Docking for Spray
- Professional Installation Required

Available in all finishes shown on the Watermark Designs website

Meets the applicable requirements of ASME A112.18.1-2005/CSA B125.1-05, entitled "Plumbing Supply Fittings". Watermark Designs reserves the right to make revisions without notice to produce specifications. All product dimensions are nominal.