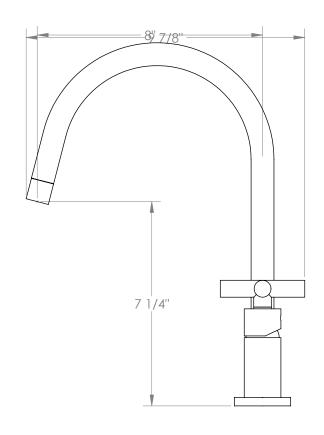

## WATERMYRK

BROOKLYN, NEW YORK

Loft 2.0 23-7.1.3G-L9V

Deck Mounted, Single Handle, Gooseneck Faucet

Recommended Mounting Hole: 1-3/8"

All Lead-Free Brass Construction

Flow Rate: 1.75 GPM

Ceramic Mixing Cartridge

360° Rotating Spout

Professional Installation Required

Available in all finishes shown on the Watermark Designs website

Meets the applicable requirements of ASME A112.18.1-2005/CSA B125.1-05, entitled "Plumbing Supply Fittings". Watermark Designs reserves the right to make revisions without notice to produce specifications. All product dimensions are nominal.