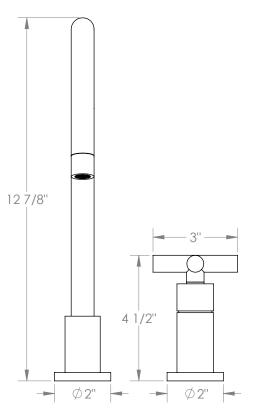

## WATERMYRK

BROOKLYN, NEW YORK

Loft 2.0 23-7.1.3G-L9V

Deck Mounted, Single Handle, Gooseneck Faucet

Recommended Mounting Hole: 1-3/8"

All Lead-Free Brass Construction

Flow Rate: 1.75 GPM

Ceramic Mixing Cartridge

360° Rotating Spout

Professional Installation Required

Available in all finishes shown on the Watermark Designs website

Meets the applicable requirements of ASME A112.18.1-2005/CSA B125.1-05, entitled "Plumbing Supply Fittings". Watermark Designs reserves the right to make revisions without notice to produce specifications. All product dimensions are nominal.