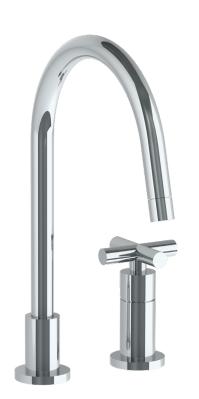

## WATERMYRK

BROOKLYN, NEW YORK

Loft 2.0 23-7.1.3G-L9V

Deck Mounted, Single Handle, Gooseneck Faucet

Recommended Mounting Hole: 1-3/8"

All Lead-Free Brass Construction

Flow Rate: 1.75 GPM

Ceramic Mixing Cartridge

360° Rotating Spout

Professional Installation Required

Available in all finishes shown on the Watermark Designs website

Meets the applicable requirements of ASME A112.18.1-2005/CSA B125.1-05, entitled "Plumbing Supply Fittings". Watermark Designs reserves the right to make revisions without notice to produce specifications. All product dimensions are nominal.