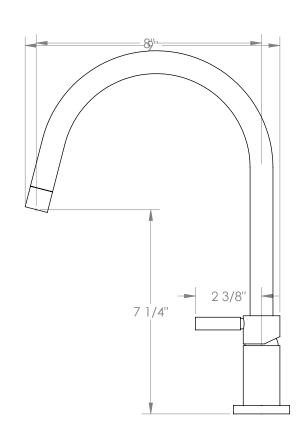

## WATERMYRK

BROOKLYN, NEW YORK

Loft 2.0 23-7.1.3G-L8V

Deck Mounted, Single Handle, Gooseneck Faucet

Recommended Mounting Hole: 1-3/8"

All Lead-Free Brass Construction

Flow Rate: 1.75 GPM

Ceramic Mixing Cartridge

360° Rotating Spout

Professional Installation Required

Available in all finishes shown on the Watermark Designs website

Meets the applicable requirements of ASME A112.18.1-2005/CSA B125.1-05, entitled "Plumbing Supply Fittings". Watermark Designs reserves the right to make revisions without notice to produce specifications. All product dimensions are nominal.