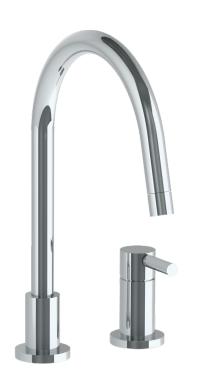

## WATERMYRK

BROOKLYN, NEW YORK

Loft 2.0 23-7.1.3G-L8V

Deck Mounted, Single Handle, Gooseneck Faucet

Recommended Mounting Hole: 1-3/8"

All Lead-Free Brass Construction

Flow Rate: 1.75 GPM

Ceramic Mixing Cartridge

360° Rotating Spout

Professional Installation Required

Available in all finishes shown on the Watermark Designs website

Meets the applicable requirements of ASME A112.18.1-2005/CSA B125.1-05, entitled "Plumbing Supply Fittings". Watermark Designs reserves the right to make revisions without notice to produce specifications. All product dimensions are nominal.