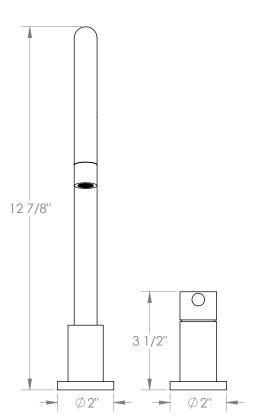

## WATERMYRK

BROOKLYN, NEW YORK

Loft 2.0 23-7.1.3G-L8V

Deck Mounted, Single Handle, Gooseneck Faucet

Recommended Mounting Hole: 1-3/8"

All Lead-Free Brass Construction

Flow Rate: 1.75 GPM

Ceramic Mixing Cartridge

360° Rotating Spout

Professional Installation Required

Available in all finishes shown on the Watermark Designs website

Meets the applicable requirements of ASME A112.18.1-2005/CSA B125.1-05, entitled "Plumbing Supply Fittings". Watermark Designs reserves the right to make revisions without notice to produce specifications. All product dimensions are nominal.