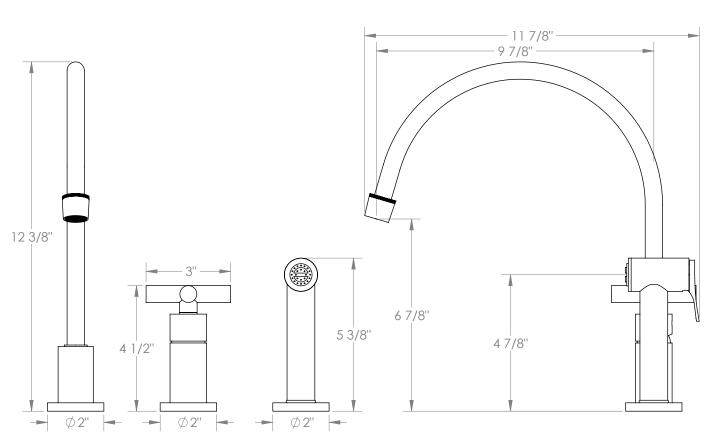

## WATERMYRK

BROOKLYN, NEW YORK

Deck Mounted, Single Handle, Extended Gooseneck Faucet with Side Spray

Fits Deck Up To 1-3/4" Thick

Recommended Mounting Hole: 1-3/8"

All Lead-Free Brass Construction

Flow Rate: 1.75 GPM