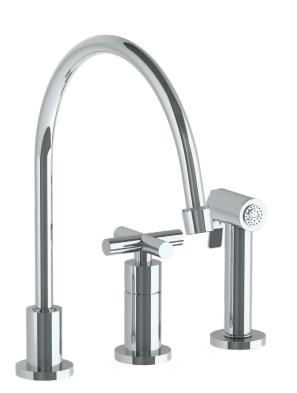

## WATERMYRK

BROOKLYN, NEW YORK

Deck Mounted, Single Handle, Extended Gooseneck Faucet with Side Spray

Fits Deck Up To 1-3/4" Thick

Recommended Mounting Hole: 1-3/8"

All Lead-Free Brass Construction

Flow Rate: 1.75 GPM