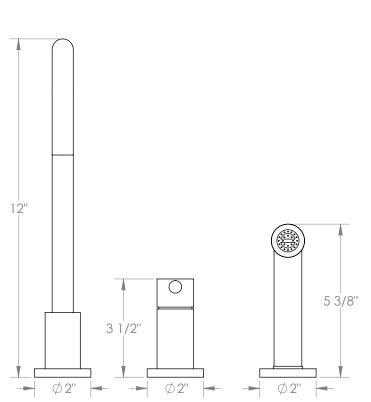

## WATERMYRK

BROOKLYN, NEW YORK

Loft 2.0 23-7.1.3A-L8V

Deck Mounted, Single Handle Faucet with Side Spray

- Side Spray Hose Length: 50" (Final Length May Vary)
- Fits Deck Up To 1-3/4" Thick
- Recommended Mounting Hole: 1-3/8"
- All Lead-Free Brass Construction
- Flow Rate: 1.75 GPM
- Ceramic Mixing Cartridge
- 360° Rotating Spout
- Professional Installation Required