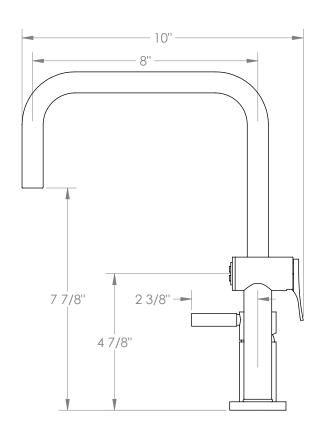

## WATERMYRK

BROOKLYN, NEW YORK

Loft 2.0 23-7.1.3A-L8V

Deck Mounted, Single Handle Faucet with Side Spray

- Side Spray Hose Length: 50" (Final Length May Vary)
- Fits Deck Up To 1-3/4" Thick
- Recommended Mounting Hole: 1-3/8"
- All Lead-Free Brass Construction
- Flow Rate: 1.75 GPM
- Ceramic Mixing Cartridge
- 360° Rotating Spout
- Professional Installation Required