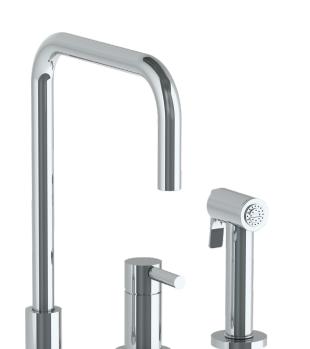

## WATERMYRK

BROOKLYN, NEW YORK

Loft 2.0 23-7.1.3A-L8V

Deck Mounted, Single Handle Faucet with Side Spray

- Side Spray Hose Length: 50" (Final Length May Vary)
- Fits Deck Up To 1-3/4" Thick
- Recommended Mounting Hole: 1-3/8"
- All Lead-Free Brass Construction
- Flow Rate: 1.75 GPM
- Ceramic Mixing Cartridge
- 360° Rotating Spout
- Professional Installation Required