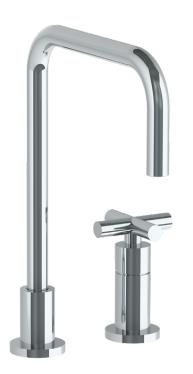

## WATERMYRK

BROOKLYN, NEW YORK

Loft 2.0 23-7.1.3-L9V Deck Mounted, Single Handle Faucet

Fits Deck Up To 3" Thick

Recommended Mounting Hole: 1-3/8"

All Lead-Free Brass Construction

Flow Rate: 1.75 GPM

Ceramic Mixing Cartridge

360° Rotating Spout

Professional Installation Required

Available in all finishes shown on the Watermark Designs website

Meets the applicable requirements of ASME A112.18.1-2005/CSA B125.1-05, entitled "Plumbing Supply Fittings". Watermark Designs reserves the right to make revisions without notice to produce specifications. All product dimensions are nominal.