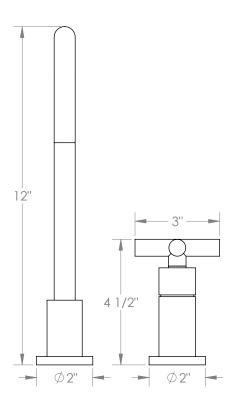

## WATERMYRK

BROOKLYN, NEW YORK

Loft 2.0 23-7.1.3-L9V Deck Mounted, Single Handle Faucet

Fits Deck Up To 3" Thick

Recommended Mounting Hole: 1-3/8"

All Lead-Free Brass Construction

Flow Rate: 1.75 GPM

Ceramic Mixing Cartridge

360° Rotating Spout

Professional Installation Required

Available in all finishes shown on the Watermark Designs website

Meets the applicable requirements of ASME A112.18.1-2005/CSA B125.1-05, entitled "Plumbing Supply Fittings". Watermark Designs reserves the right to make revisions without notice to produce specifications. All product dimensions are nominal.