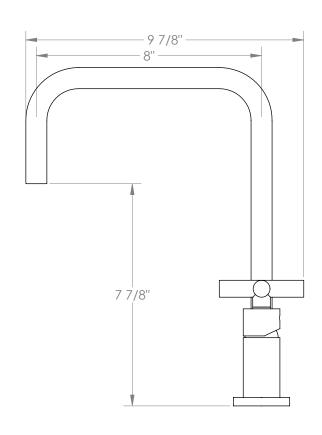

## WATERMYRK

BROOKLYN, NEW YORK

Loft 2.0 23-7.1.3-L9V Deck Mounted, Single Handle Faucet

Fits Deck Up To 3" Thick

Recommended Mounting Hole: 1-3/8"

All Lead-Free Brass Construction

Flow Rate: 1.75 GPM

Ceramic Mixing Cartridge

360° Rotating Spout

Professional Installation Required

Available in all finishes shown on the Watermark Designs website

Meets the applicable requirements of ASME A112.18.1-2005/CSA B125.1-05, entitled "Plumbing Supply Fittings". Watermark Designs reserves the right to make revisions without notice to produce specifications. All product dimensions are nominal.