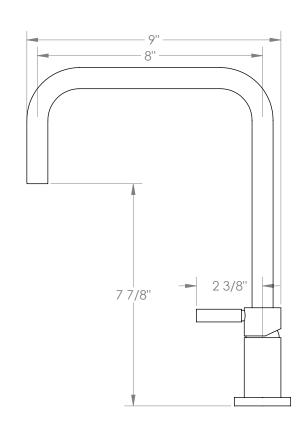

## WATERMYRK

BROOKLYN, NEW YORK

Loft 2.0 23-7.1.3-L8V Deck Mounted, Single Handle Faucet

Fits Deck Up To 3" Thick

• Recommended Mounting Hole: 1-3/8"

All Lead-Free Brass Construction

Flow Rate: 1.75 GPM

Ceramic Mixing Cartridge

360° Rotating Spout

Professional Installation Required

Available in all finishes shown on the Watermark Designs website

Meets the applicable requirements of ASME A112.18.1-2005/CSA B125.1-05, entitled "Plumbing Supply Fittings". Watermark Designs reserves the right to make revisions without notice to produce specifications. All product dimensions are nominal.