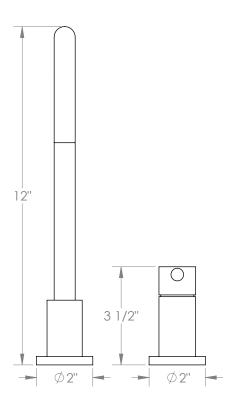

## WATERMYRK

BROOKLYN, NEW YORK

Loft 2.0 23-7.1.3-L8V Deck Mounted, Single Handle Faucet

Fits Deck Up To 3" Thick

• Recommended Mounting Hole: 1-3/8"

All Lead-Free Brass Construction

Flow Rate: 1.75 GPM

Ceramic Mixing Cartridge

360° Rotating Spout

Professional Installation Required

Available in all finishes shown on the Watermark Designs website

Meets the applicable requirements of ASME A112.18.1-2005/CSA B125.1-05, entitled "Plumbing Supply Fittings". Watermark Designs reserves the right to make revisions without notice to produce specifications. All product dimensions are nominal.