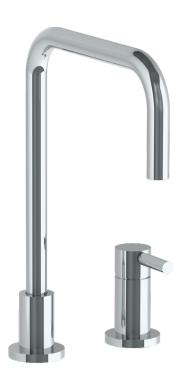

## WATERMYRK

BROOKLYN, NEW YORK

Loft 2.0 23-7.1.3-L8V Deck Mounted, Single Handle Faucet

Fits Deck Up To 3" Thick

• Recommended Mounting Hole: 1-3/8"

All Lead-Free Brass Construction

Flow Rate: 1.75 GPM

Ceramic Mixing Cartridge

360° Rotating Spout

Professional Installation Required

Available in all finishes shown on the Watermark Designs website

Meets the applicable requirements of ASME A112.18.1-2005/CSA B125.1-05, entitled "Plumbing Supply Fittings". Watermark Designs reserves the right to make revisions without notice to produce specifications. All product dimensions are nominal.