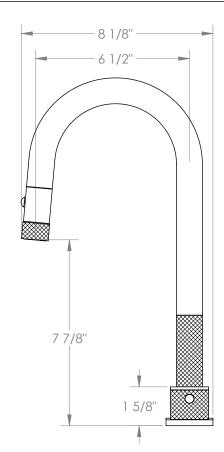

## WATERMYRK

BROOKLYN, NEW YORK

Deck Mounted, Two Handle, Gooseneck Kitchen Prep Faucet with Pull Down Spray

- Pullout Hose Length: 14-16" (Final Length May Vary Depending on Spout Type)
- Fits Deck Up To 2-1/2" Thick
- Recommended Mounting Hole: 1-3/8"
- All Lead-Free Brass Construction
- Flow Rate: 1.75 GPM
- 1/4 Turn Ceramic Cartridge
- 2 Flow Patterns, Aerated and Spray, Controlled By One Button
- 360° Rotating Spout with Magnetic Docking for Spray
- Professional Installation Required