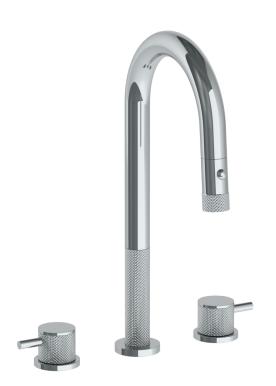

## WATERMYRK

BROOKLYN, NEW YORK

Deck Mounted, Two Handle, Gooseneck Kitchen Prep Faucet with Pull Down Spray

- Pullout Hose Length: 14-16" (Final Length May Vary Depending on Spout Type)
- Fits Deck Up To 2-1/2" Thick
- Recommended Mounting Hole: 1-3/8"
- All Lead-Free Brass Construction
- Flow Rate: 1.75 GPM
- 1/4 Turn Ceramic Cartridge
- 2 Flow Patterns, Aerated and Spray, Controlled By One Button
- 360° Rotating Spout with Magnetic Docking for Spray
- Professional Installation Required