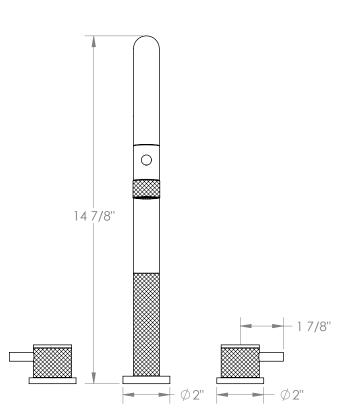

## WATERMYRK

BROOKLYN, NEW YORK

Deck Mounted, Two Handle, Gooseneck Kitchen Prep Faucet with Pull Down Spray

- Pullout Hose Length: 14-16" (Final Length May Vary Depending on Spout Type)
- Fits Deck Up To 2-1/2" Thick
- Recommended Mounting Hole: 1-3/8"
- All Lead-Free Brass Construction
- Flow Rate: 1.75 GPM
- 1/4 Turn Ceramic Cartridge
- 2 Flow Patterns, Aerated and Spray, Controlled By One Button
- 360° Rotating Spout with Magnetic Docking for Spray
- Professional Installation Required