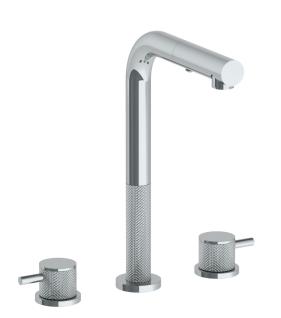

## *Titanium* 22-9P3-TIC

Deck Mounted, Two Handle, Kitchen Prep Faucet with Pull Out Spray

- Pullout Hose Length: 14-16" (Final Length May Vary Depending on Spout Type)
- Fits Deck Up To 2-1/2" Thick
- Recommended Mounting Hole: 1-3/8"
- All Lead-Free Brass Construction
- Flow Rate: 1.75 GPM
- 1/4 Turn Ceramic Cartridge
- 2 Flow Patterns, Aerated and Spray, Controlled By One Button
- 360° Rotating Spout with Magnetic Docking for Spray
- Professional Installation Required