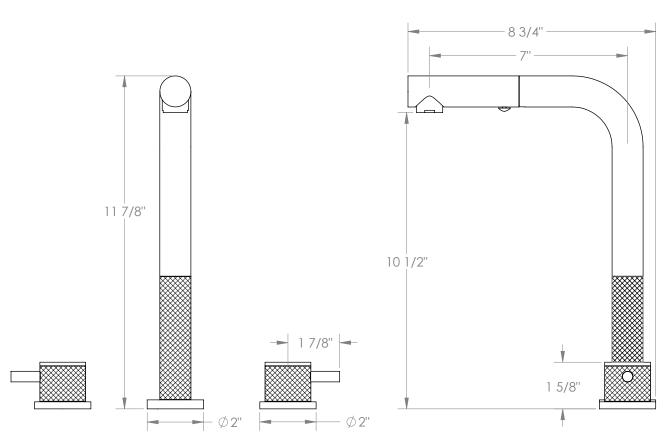

## *Titanium* 22-9P3-TIC

Deck Mounted, Two Handle, Kitchen Prep Faucet with Pull Out Spray

- Pullout Hose Length: 14-16" (Final Length May Vary Depending on Spout Type)
- Fits Deck Up To 2-1/2" Thick
- Recommended Mounting Hole: 1-3/8"
- All Lead-Free Brass Construction
- Flow Rate: 1.75 GPM
- 1/4 Turn Ceramic Cartridge
- 2 Flow Patterns, Aerated and Spray, Controlled By One Button
- 360° Rotating Spout with Magnetic Docking for Spray
- Professional Installation Required