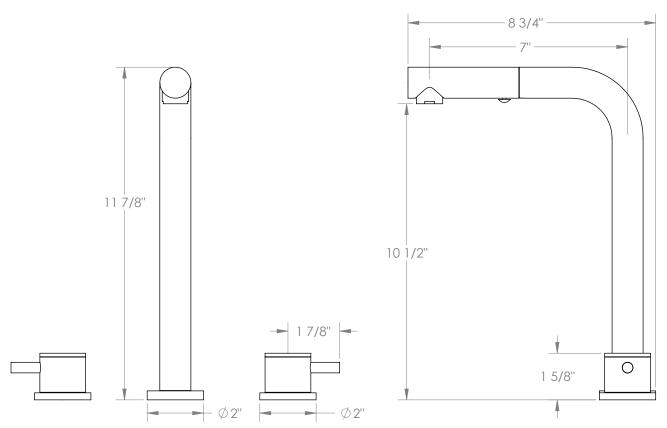

## *Titanium* 22-9P3-TIB

Deck Mounted, Two Handle, Kitchen Prep Faucet with Pull Out Spray

- Pullout Hose Length: 14-16" (Final Length May Vary Depending on Spout Type)
- Fits Deck Up To 2-1/2" Thick
- Recommended Mounting Hole: 1-3/8"
- All Lead-Free Brass Construction
- Flow Rate: 1.75 GPM
- 1/4 Turn Ceramic Cartridge
- 2 Flow Patterns, Aerated and Spray, Controlled By One Button
- 360° Rotating Spout with Magnetic Docking for Spray
- Professional Installation Required