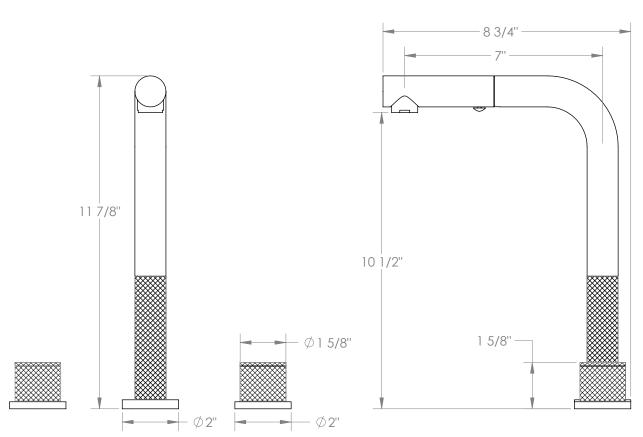

## Titanium 22-9P3-TIA

Deck Mounted, Two Handle, Kitchen Prep Faucet with Pull Out Spray

- Pullout Hose Length: 14-16" (Final Length May Vary Depending on Spout Type)
- Fits Deck Up To 2-1/2" Thick
- Recommended Mounting Hole: 1-3/8"
- All Lead-Free Brass Construction
- Flow Rate: 1.75 GPM
- 1/4 Turn Ceramic Cartridge
- 2 Flow Patterns, Aerated and Spray, Controlled By One Button
- 360° Rotating Spout with Magnetic Docking for Spray
- Professional Installation Required