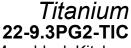

## WATERMYRK

BROOKLYN, NEW YORK

Deck Mounted, Gooseneck, Monoblock Kitchen
Prep Faucet with Pull Down Spray

- Pullout Hose Length: 14-16" (Final Length May Vary Depending on Spout Type)
- Fits Deck Up To 1-1/2" Thick
- Recommended Mounting Hole: 1-3/8"
- All Lead-Free Brass Construction
- Flow Rate: 1.75 GPM
- Ceramic Mixing Cartridge
- 2 Flow Patterns, Aerated and Spray, Controlled By One Button
- 360° Rotating Spout with Magnetic Docking for Spray
- Professional Installation Required