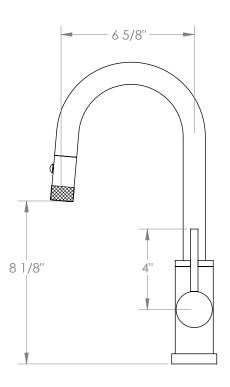

## WATERMYRK

BROOKLYN, NEW YORK

Deck Mounted, Gooseneck, Monoblock Kitchen
Prep Faucet with Pull Down Spray

- Pullout Hose Length: 14-16" (Final Length May Vary Depending on Spout Type)
- Fits Deck Up To 1-1/2" Thick
- Recommended Mounting Hole: 1-3/8"
- All Lead-Free Brass Construction
- Flow Rate: 1.75 GPM
- Ceramic Mixing Cartridge
- 2 Flow Patterns, Aerated and Spray, Controlled By One Button
- 360° Rotating Spout with Magnetic Docking for Spray
- Professional Installation Required