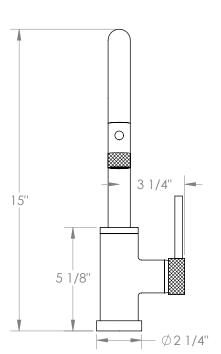

## WATERMYRK

BROOKLYN, NEW YORK

Deck Mounted, Gooseneck, Monoblock Kitchen
Prep Faucet with Pull Down Spray

- Pullout Hose Length: 14-16" (Final Length May Vary Depending on Spout Type)
- Fits Deck Up To 1-1/2" Thick
- Recommended Mounting Hole: 1-3/8"
- All Lead-Free Brass Construction
- Flow Rate: 1.75 GPM
- Ceramic Mixing Cartridge
- 2 Flow Patterns, Aerated and Spray, Controlled By One Button
- 360° Rotating Spout with Magnetic Docking for Spray
- Professional Installation Required