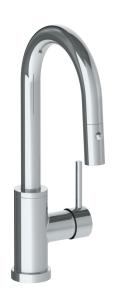

## Titanium 22-9.3PG2-TIB

Deck Mounted, Gooseneck, Monoblock Kitchen Prep Faucet with Pull Down Spray

- Pullout Hose Length: 14-16" (Final Length May Vary Depending on Spout Type)
- Fits Deck Up To 1-1/2" Thick
- Recommended Mounting Hole: 1-3/8"
- All Lead-Free Brass Construction
- Flow Rate: 1.75 GPM
- Ceramic Mixing Cartridge
- 2 Flow Patterns, Aerated and Spray, Controlled By One Button
- 360° Rotating Spout with Magnetic Docking for Spray
- Professional Installation Required