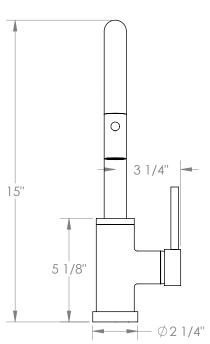

## Titanium 22-9.3PG2-TIB

Deck Mounted, Gooseneck, Monoblock Kitchen Prep Faucet with Pull Down Spray

- Pullout Hose Length: 14-16" (Final Length May Vary Depending on Spout Type)
- Fits Deck Up To 1-1/2" Thick
- Recommended Mounting Hole: 1-3/8"
- All Lead-Free Brass Construction
- Flow Rate: 1.75 GPM
- Ceramic Mixing Cartridge
- 2 Flow Patterns, Aerated and Spray, Controlled By One Button
- 360° Rotating Spout with Magnetic Docking for Spray
- Professional Installation Required