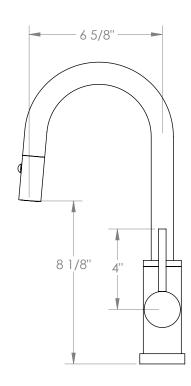

## Titanium 22-9.3PG2-TIB

Deck Mounted, Gooseneck, Monoblock Kitchen Prep Faucet with Pull Down Spray

- Pullout Hose Length: 14-16" (Final Length May Vary Depending on Spout Type)
- Fits Deck Up To 1-1/2" Thick
- Recommended Mounting Hole: 1-3/8"
- All Lead-Free Brass Construction
- Flow Rate: 1.75 GPM
- Ceramic Mixing Cartridge
- 2 Flow Patterns, Aerated and Spray, Controlled By One Button
- 360° Rotating Spout with Magnetic Docking for Spray
- Professional Installation Required