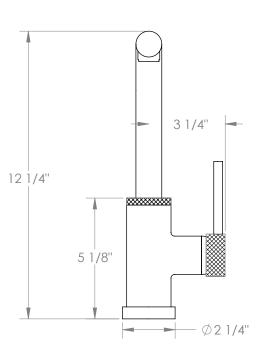

## WATERMYRK

BROOKLYN, NEW YORK

- Pullout Hose Length: 14-16" (Final Length May Vary Depending on Spout Type)
- Fits Deck Up To 1-1/2" Thick
- Recommended Mounting Hole: 1-3/8"
- All Lead-Free Brass Construction
- Flow Rate: 1.75 GPM
- Ceramic Mixing Cartridge
- 2 Flow Patterns, Aerated and Spray, Controlled By One Button
- 360° Rotating Spout with Magnetic Docking for Spray
- Professional Installation Required