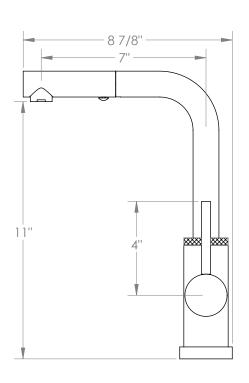

## WATERMYRK

BROOKLYN, NEW YORK

- Pullout Hose Length: 14-16" (Final Length May Vary Depending on Spout Type)
- Fits Deck Up To 1-1/2" Thick
- Recommended Mounting Hole: 1-3/8"
- All Lead-Free Brass Construction
- Flow Rate: 1.75 GPM
- Ceramic Mixing Cartridge
- 2 Flow Patterns, Aerated and Spray, Controlled By One Button
- 360° Rotating Spout with Magnetic Docking for Spray
- Professional Installation Required