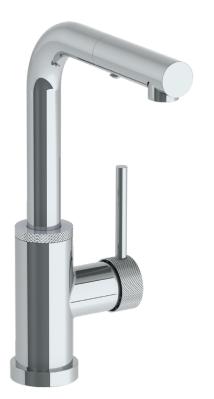

## WATERMYRK

BROOKLYN, NEW YORK

- Pullout Hose Length: 14-16" (Final Length May Vary Depending on Spout Type)
- Fits Deck Up To 1-1/2" Thick
- Recommended Mounting Hole: 1-3/8"
- All Lead-Free Brass Construction
- Flow Rate: 1.75 GPM
- Ceramic Mixing Cartridge
- 2 Flow Patterns, Aerated and Spray, Controlled By One Button
- 360° Rotating Spout with Magnetic Docking for Spray
- Professional Installation Required