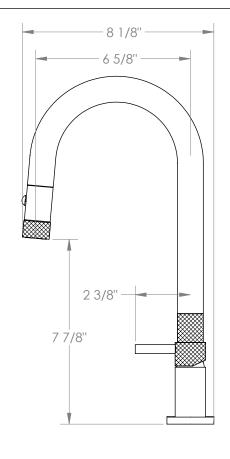

## *Titanium* 22-9.1.3PG2-TICV

Deck Mounted, Single Handle, Gooseneck Kitchen Prep Faucet with Pull Down Spray

- Pullout Hose Length: 14-16" (Final Length May Vary Depending on Spout Type)
- Fits Deck Up To 2-1/2" Thick
- Recommended Mounting Hole: 1-3/8"
- All Lead-Free Brass Construction
- Flow Rate: 1.75 GPM
- Ceramic Mixing Cartridge
- 2 Flow Patterns, Aerated and Spray, Controlled By One Button
- 360° Rotating Spout with Magnetic Docking for Spray
- Professional Installation Required