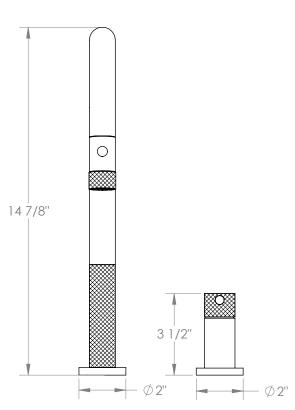

## *Titanium* 22-9.1.3PG2-TICV

Deck Mounted, Single Handle, Gooseneck Kitchen Prep Faucet with Pull Down Spray

- Pullout Hose Length: 14-16" (Final Length May Vary Depending on Spout Type)
- Fits Deck Up To 2-1/2" Thick
- Recommended Mounting Hole: 1-3/8"
- All Lead-Free Brass Construction
- Flow Rate: 1.75 GPM
- Ceramic Mixing Cartridge
- 2 Flow Patterns, Aerated and Spray, Controlled By One Button
- 360° Rotating Spout with Magnetic Docking for Spray
- Professional Installation Required