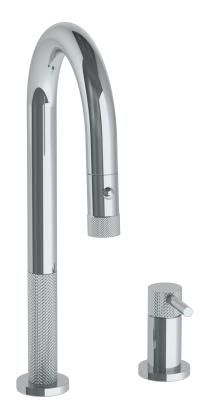

## *Titanium* 22-9.1.3PG2-TICV

Deck Mounted, Single Handle, Gooseneck Kitchen Prep Faucet with Pull Down Spray

- Pullout Hose Length: 14-16" (Final Length May Vary Depending on Spout Type)
- Fits Deck Up To 2-1/2" Thick
- Recommended Mounting Hole: 1-3/8"
- All Lead-Free Brass Construction
- Flow Rate: 1.75 GPM
- Ceramic Mixing Cartridge
- 2 Flow Patterns, Aerated and Spray, Controlled By One Button
- 360° Rotating Spout with Magnetic Docking for Spray
- Professional Installation Required