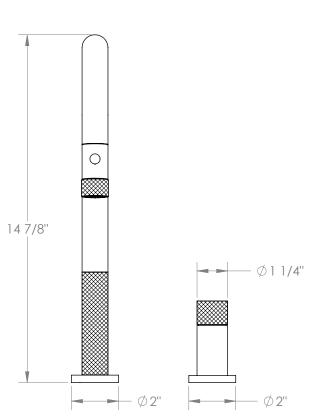

## *Titanium* 22-9.1.3PG2-TIAV

Deck Mounted, Single Handle, Gooseneck Kitchen Prep Faucet with Pull Down Spray

- Pullout Hose Length: 14-16" (Final Length May Vary Depending on Spout Type)
- Fits Deck Up To 2-1/2" Thick
- Recommended Mounting Hole: 1-3/8"
- All Lead-Free Brass Construction
- Flow Rate: 1.75 GPM
- Ceramic Mixing Cartridge
- 2 Flow Patterns, Aerated and Spray, Controlled By One Button
- 360° Rotating Spout with Magnetic Docking for Spray
- Professional Installation Required