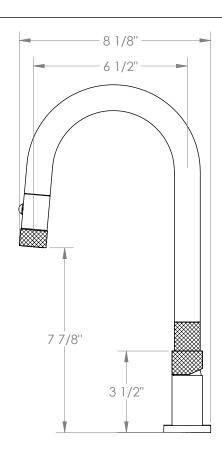

## *Titanium* 22-9.1.3PG2-TIAV

Deck Mounted, Single Handle, Gooseneck Kitchen Prep Faucet with Pull Down Spray

- Pullout Hose Length: 14-16" (Final Length May Vary Depending on Spout Type)
- Fits Deck Up To 2-1/2" Thick
- Recommended Mounting Hole: 1-3/8"
- All Lead-Free Brass Construction
- Flow Rate: 1.75 GPM
- Ceramic Mixing Cartridge
- 2 Flow Patterns, Aerated and Spray, Controlled By One Button
- 360° Rotating Spout with Magnetic Docking for Spray
- Professional Installation Required