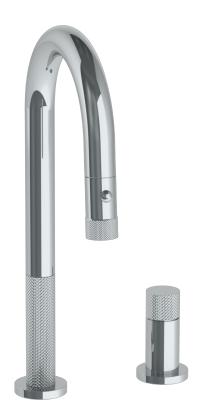

## WATERMYRK

BROOKLYN, NEW YORK

Available in all finishes shown on the Watermark Designs website

## *Titanium* 22-9.1.3PG2-TIAV

Deck Mounted, Single Handle, Gooseneck Kitchen Prep Faucet with Pull Down Spray

- Pullout Hose Length: 14-16" (Final Length May Vary Depending on Spout Type)
- Fits Deck Up To 2-1/2" Thick
- Recommended Mounting Hole: 1-3/8"
- All Lead-Free Brass Construction
- Flow Rate: 1.75 GPM
- Ceramic Mixing Cartridge
- 2 Flow Patterns, Aerated and Spray, Controlled By One Button
- 360° Rotating Spout with Magnetic Docking for Spray
- Professional Installation Required