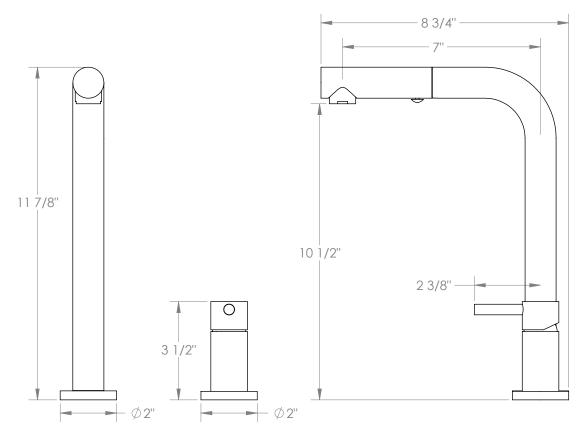

## *Titanium* 22-9.1.3P1-TIBV

Deck Mounted, Single Handle, Kitchen Prep Faucet with Pull Out Spray

- Pullout Hose Length: 14-16" (Final Length May Vary Depending on Spout Type)
- Fits Deck Up To 2-1/2" Thick
- Recommended Mounting Hole: 1-3/8"
- All Lead-Free Brass Construction
- Flow Rate: 1.75 GPM
- Ceramic Mixing Cartridge
- 2 Flow Patterns, Aerated and Spray, Controlled By One Button
- 360° Rotating Spout with Magnetic Docking for Spray
- Professional Installation Required