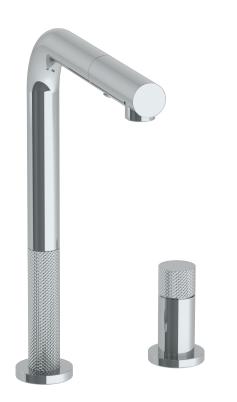

## WATERMYRK

BROOKLYN, NEW YORK

*Titanium* 22-9.1.3P1-TIAV

Deck Mounted, Single Handle, Kitchen Prep Faucet with Pull Out Spray

- Pullout Hose Length: 14-16" (Final Length May Vary Depending on Spout Type)
- Fits Deck Up To 2-1/2" Thick
- Recommended Mounting Hole: 1-3/8"
- All Lead-Free Brass Construction
- Flow Rate: 1.75 GPM
- Ceramic Mixing Cartridge
- 2 Flow Patterns, Aerated and Spray, Controlled By One Button
- 360° Rotating Spout with Magnetic Docking for Spray
- Professional Installation Required