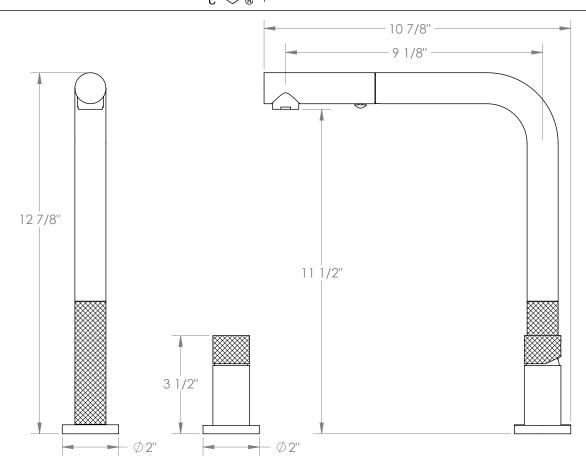

## WATERMYRK

BROOKLYN, NEW YORK

*Titanium* 22-9.1.3P1-TIAV

Deck Mounted, Single Handle, Kitchen Prep Faucet with Pull Out Spray

- Pullout Hose Length: 14-16" (Final Length May Vary Depending on Spout Type)
- Fits Deck Up To 2-1/2" Thick
- Recommended Mounting Hole: 1-3/8"
- All Lead-Free Brass Construction
- Flow Rate: 1.75 GPM
- Ceramic Mixing Cartridge
- 2 Flow Patterns, Aerated and Spray, Controlled By One Button
- 360° Rotating Spout with Magnetic Docking for Spray
- Professional Installation Required