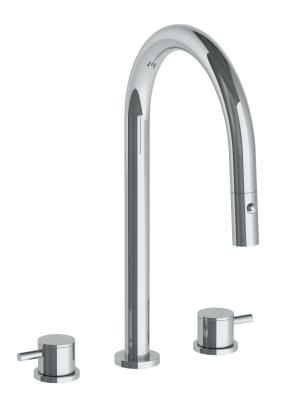

## Titanium 22-7PG2-TIB

Deck Mounted, Two Handle, Gooseneck Faucet with Pull Down Spray

- Pullout Hose Length: 14-16" (Final Length May Vary Depending on Spout Type)
- Fits Deck Up To 2-1/2" Thick
- · Recommended Mounting Hole: 1-3/8"
- All Lead-Free Brass Construction
- Flow Rate: 1.75 GPM
- 1/4 Turn Ceramic Cartridge
- 2 Flow Patterns, Aerated and Spray, Controlled By One Button
- 360° Rotating Spout with Magnetic Docking for Spray
- Professional Installation Required