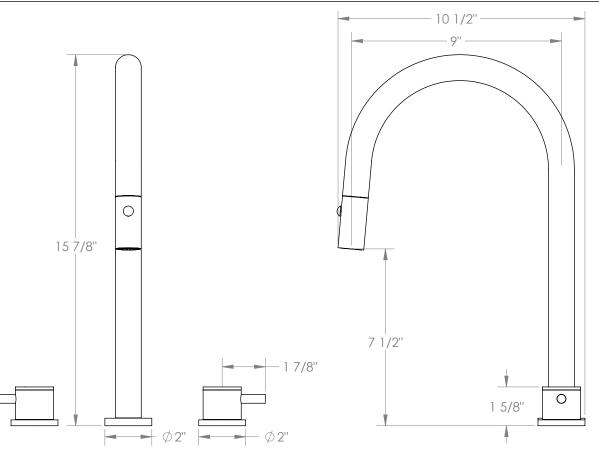

## Titanium 22-7PG2-TIB

Deck Mounted, Two Handle, Gooseneck Faucet with Pull Down Spray

- Pullout Hose Length: 14-16" (Final Length May Vary Depending on Spout Type)
- Fits Deck Up To 2-1/2" Thick
- · Recommended Mounting Hole: 1-3/8"
- All Lead-Free Brass Construction
- Flow Rate: 1.75 GPM
- 1/4 Turn Ceramic Cartridge
- 2 Flow Patterns, Aerated and Spray, Controlled By One Button
- 360° Rotating Spout with Magnetic Docking for Spray
- Professional Installation Required