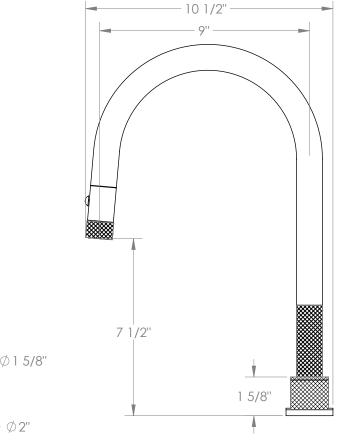

## WATERMYRK

BROOKLYN, NEW YORK

Available in all finishes shown on the Watermark Designs website

15 7/8"

## Titanium 22-7PG2-TIA

Deck Mounted, Two Handle, Gooseneck Faucet with Pull Down Spray

- Pullout Hose Length: 14-16" (Final Length May Vary Depending on Spout Type)
- Fits Deck Up To 2-1/2" Thick
- Recommended Mounting Hole: 1-3/8"
- All Lead-Free Brass Construction
- Flow Rate: 1.75 GPM
- 1/4 Turn Ceramic Cartridge
- 2 Flow Patterns, Aerated and Spray, Controlled By One Button
- 360° Rotating Spout with Magnetic Docking for Spray
- Professional Installation Required