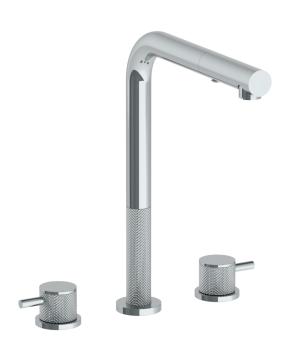

## *Titanium* 22-7P1-TIC

Deck Mounted, Two Handle Faucet with Pull Out Spray

- Pullout Hose Length: 14-16" (Final Length May Vary Depending on Spout Type)
- Fits Deck Up To 2-1/2" Thick
- Recommended Mounting Hole: 1-3/8"
- All Lead-Free Brass Construction
- Flow Rate: 1.75 GPM
- 1/4 Turn Ceramic Cartridge
- 2 Flow Patterns, Aerated and Spray, Controlled By One Button
- 360° Rotating Spout with Magnetic Docking for Spray
- Professional Installation Required