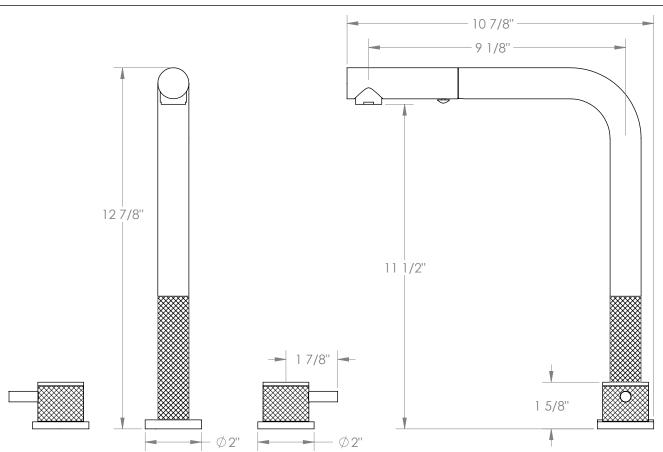

## *Titanium* 22-7P1-TIC

Deck Mounted, Two Handle Faucet with Pull Out Spray

- Pullout Hose Length: 14-16" (Final Length May Vary Depending on Spout Type)
- Fits Deck Up To 2-1/2" Thick
- Recommended Mounting Hole: 1-3/8"
- All Lead-Free Brass Construction
- Flow Rate: 1.75 GPM
- 1/4 Turn Ceramic Cartridge
- 2 Flow Patterns, Aerated and Spray, Controlled By One Button
- 360° Rotating Spout with Magnetic Docking for Spray
- Professional Installation Required