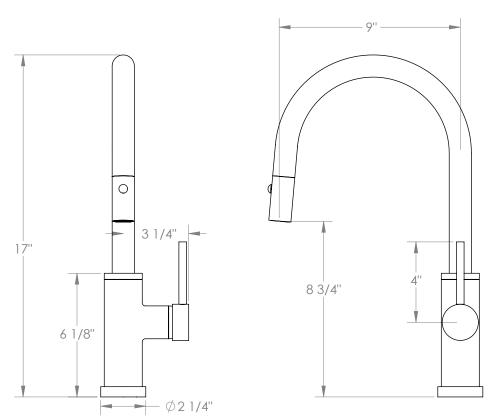

## Titanium 22-7.3PG4-TIB

Deck Mounted, Gooseneck, Monoblock Kitchen Faucet with Pull Down Spray - Low Spout

- Pullout Hose Length: 14-16" (Final Length May Vary Depending on Spout Type)
- Fits Deck Up To 1-1/2" Thick
- Recommended Mounting Hole: 1-3/8"
- All Lead-Free Brass Construction
- Flow Rate: 1.75 GPM
- Ceramic Mixing Cartridge
- 2 Flow Patterns, Aerated and Spray, Controlled By One Button
- 360° Rotating Spout with Magnetic Docking for Spray
- Professional Installation Required