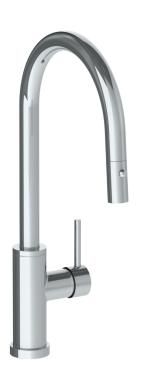

## WATERMYRK

BROOKLYN, NEW YORK

Deck Mounted, Gooseneck, Monoblock Kitchen Faucet with Pull Down Spray - High Spout

- Pullout Hose Length: 14-16" (Final Length May Vary Depending on Spout Type)
- Fits Deck Up To 1-1/2" Thick
- Recommended Mounting Hole: 1-3/8"
- All Lead-Free Brass Construction
- Flow Rate: 1.75 GPM
- Ceramic Mixing Cartridge
- 2 Flow Patterns, Aerated and Spray, Controlled By One Button
- 360° Rotating Spout with Magnetic Docking for Spray
- Professional Installation Required