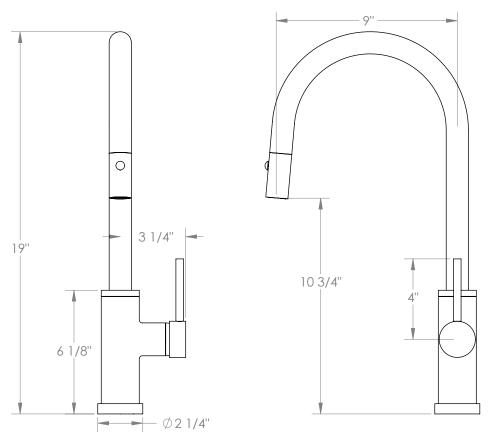

## WATERMYRK

BROOKLYN, NEW YORK

Deck Mounted, Gooseneck, Monoblock Kitchen Faucet with Pull Down Spray - High Spout

- Pullout Hose Length: 14-16" (Final Length May Vary Depending on Spout Type)
- Fits Deck Up To 1-1/2" Thick
- Recommended Mounting Hole: 1-3/8"
- All Lead-Free Brass Construction
- Flow Rate: 1.75 GPM
- Ceramic Mixing Cartridge
- 2 Flow Patterns, Aerated and Spray, Controlled By One Button
- 360° Rotating Spout with Magnetic Docking for Spray
- Professional Installation Required

Available in all finishes shown on the Watermark Designs website

Meets the applicable requirements of ASME A112.18.1-2005/CSA B125.1-05, entitled "Plumbing Supply Fittings". Watermark Designs reserves the right to make revisions without notice to produce specifications. All product dimensions are nominal.