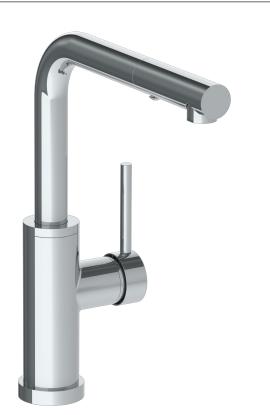

## Titanium 22-7.3P3-TIB

Deck Mounted, Monoblock Faucet with Pull Out Spray - Low Spout

- Pullout Hose Length: 14-16" (Final Length May Vary Depending on Spout Type)
- Fits Deck Up To 1-1/2" Thick
- Recommended Mounting Hole: 1-3/8"
- Lead-Free Brass Construction
- Flow Rate: 1.75 GPM
- Ceramic Mixing Cartridge
- 2 Flow Patterns, Aerated and Spray, Controlled By One Button
- 360° Rotating Spout with Magnetic Docking for Spray
- Professional Installation Required