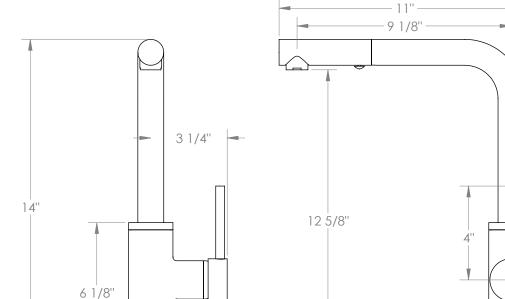

## Titanium 22-7.3P3-TIB

Deck Mounted, Monoblock Faucet with Pull Out Spray - Low Spout

- Pullout Hose Length: 14-16" (Final Length May Vary Depending on Spout Type)
- Fits Deck Up To 1-1/2" Thick
- Recommended Mounting Hole: 1-3/8"
- Lead-Free Brass Construction
- Flow Rate: 1.75 GPM
- Ceramic Mixing Cartridge
- 2 Flow Patterns, Aerated and Spray, Controlled By One Button
- 360° Rotating Spout with Magnetic Docking for Spray
- Professional Installation Required

Ø2 1/4"