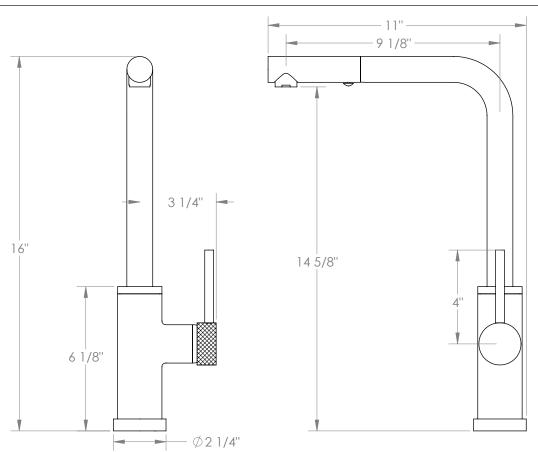

## WATERMYRK

BROOKLYN, NEW YORK

- Pullout Hose Length: 14-16" (Final Length May Vary Depending on Spout Type)
- Fits Deck Up To 1-1/2" Thick
- Recommended Mounting Hole: 1-3/8"
- · Lead-Free Brass Construction
- Flow Rate: 1.75 GPM
- Ceramic Mixing Cartridge
- 2 Flow Patterns, Aerated and Spray, Controlled By One Button
- 360° Rotating Spout with Magnetic Docking for Spray
- Professional Installation Required