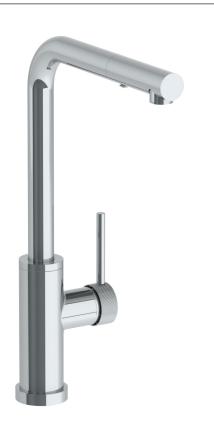

## WATERMYRK

BROOKLYN, NEW YORK

- Pullout Hose Length: 14-16" (Final Length May Vary Depending on Spout Type)
- Fits Deck Up To 1-1/2" Thick
- Recommended Mounting Hole: 1-3/8"
- · Lead-Free Brass Construction
- Flow Rate: 1.75 GPM
- Ceramic Mixing Cartridge
- 2 Flow Patterns, Aerated and Spray, Controlled By One Button
- 360° Rotating Spout with Magnetic Docking for Spray
- Professional Installation Required