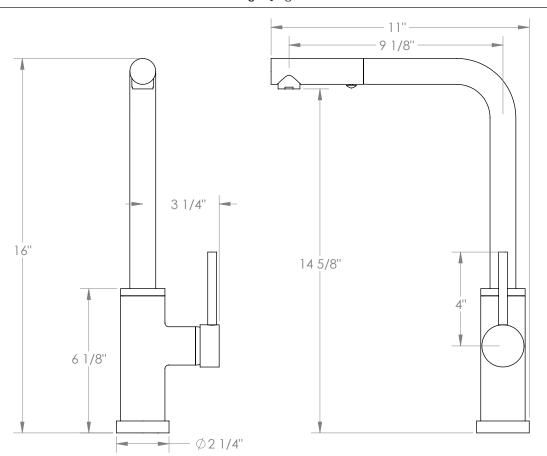

## WATERMYRK

BROOKLYN, NEW YORK

Deck Mounted, Monoblock Faucet with Pull Out Spray - High Spout

- Pullout Hose Length: 14-16" (Final Length May Vary Depending on Spout Type)
- Fits Deck Up To 1-1/2" Thick
- Recommended Mounting Hole: 1-3/8"
- · Lead-Free Brass Construction
- Flow Rate: 1.75 GPM
- Ceramic Mixing Cartridge
- 2 Flow Patterns, Aerated and Spray, Controlled By One Button
- 360° Rotating Spout with Magnetic Docking for Spray
- Professional Installation Required