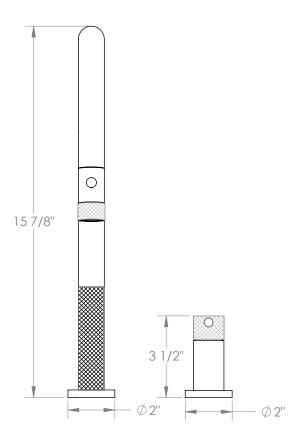

## *Titanium* 22-7.1.3PG2-TICV

Deck Mounted, Single Handle, Gooseneck Faucet with Pull Down Spray - High Spout

- Pullout Hose Length: 14-16" (Final Length May Vary Depending on Spout Type)
- Fits Deck Up To 2-1/2" Thick
- Recommended Mounting Hole: 1-3/8"
- All Lead-Free Brass Construction
- Flow Rate: 1.75 GPM
- Ceramic Mixing Cartridge
- 2 Flow Patterns, Aerated and Spray, Controlled By One Button
- 360° Rotating Spout with Magnetic Docking for Spray
- Professional Installation Required