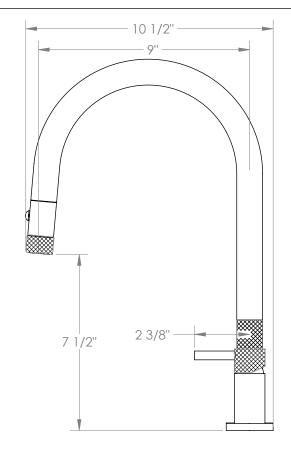

## *Titanium* 22-7.1.3PG2-TICV

Deck Mounted, Single Handle, Gooseneck Faucet with Pull Down Spray - High Spout

- Pullout Hose Length: 14-16" (Final Length May Vary Depending on Spout Type)
- Fits Deck Up To 2-1/2" Thick
- Recommended Mounting Hole: 1-3/8"
- All Lead-Free Brass Construction
- Flow Rate: 1.75 GPM
- Ceramic Mixing Cartridge
- 2 Flow Patterns, Aerated and Spray, Controlled By One Button
- 360° Rotating Spout with Magnetic Docking for Spray
- Professional Installation Required