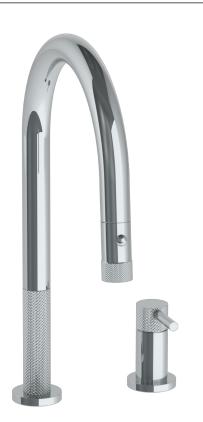

## WATERMYRK

BROOKLYN, NEW YORK

Available in all finishes shown on the Watermark Designs website

## *Titanium* 22-7.1.3PG2-TICV

Deck Mounted, Single Handle, Gooseneck Faucet with Pull Down Spray - High Spout

- Pullout Hose Length: 14-16" (Final Length May Vary Depending on Spout Type)
- Fits Deck Up To 2-1/2" Thick
- Recommended Mounting Hole: 1-3/8"
- All Lead-Free Brass Construction
- Flow Rate: 1.75 GPM
- Ceramic Mixing Cartridge
- 2 Flow Patterns, Aerated and Spray, Controlled By One Button
- 360° Rotating Spout with Magnetic Docking for Spray
- Professional Installation Required