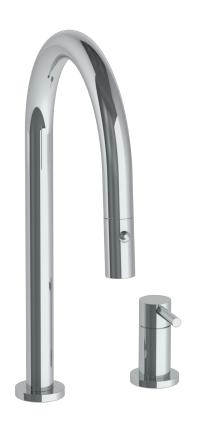

## Titanium 22-7.1.3PG2-TIBV le Handle Gooseneck

Deck Mounted, Single Handle, Gooseneck Faucet with Pull Down Spray - High Spout

- Pullout Hose Length: 14-16" (Final Length May Vary Depending on Spout Type)
- Fits Deck Up To 2-1/2" Thick
- · Recommended Mounting Hole: 1-3/8"
- All Lead-Free Brass Construction
- Flow Rate: 1.75 GPM
- Ceramic Mixing Cartridge
- 2 Flow Patterns, Aerated and Spray, Controlled By One Button
- 360° Rotating Spout with Magnetic Docking for Spray
- Professional Installation Required