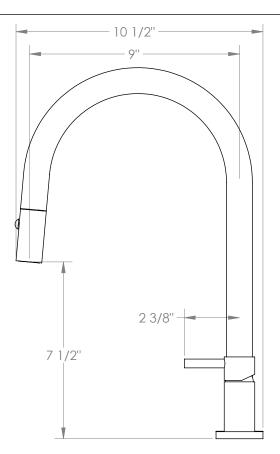

## Titanium 22-7.1.3PG2-TIBV le Handle Gooseneck

Deck Mounted, Single Handle, Gooseneck Faucet with Pull Down Spray - High Spout

- Pullout Hose Length: 14-16" (Final Length May Vary Depending on Spout Type)
- Fits Deck Up To 2-1/2" Thick
- · Recommended Mounting Hole: 1-3/8"
- All Lead-Free Brass Construction
- Flow Rate: 1.75 GPM
- Ceramic Mixing Cartridge
- 2 Flow Patterns, Aerated and Spray, Controlled By One Button
- 360° Rotating Spout with Magnetic Docking for Spray
- Professional Installation Required