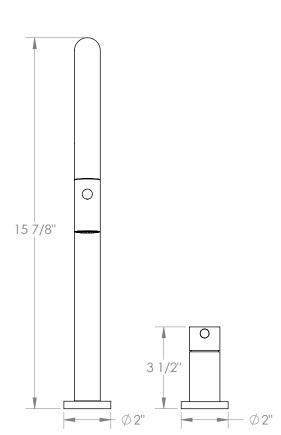

## Titanium 22-7.1.3PG2-TIBV le Handle Gooseneck

Deck Mounted, Single Handle, Gooseneck Faucet with Pull Down Spray - High Spout

- Pullout Hose Length: 14-16" (Final Length May Vary Depending on Spout Type)
- Fits Deck Up To 2-1/2" Thick
- · Recommended Mounting Hole: 1-3/8"
- All Lead-Free Brass Construction
- Flow Rate: 1.75 GPM
- Ceramic Mixing Cartridge
- 2 Flow Patterns, Aerated and Spray, Controlled By One Button
- 360° Rotating Spout with Magnetic Docking for Spray
- Professional Installation Required