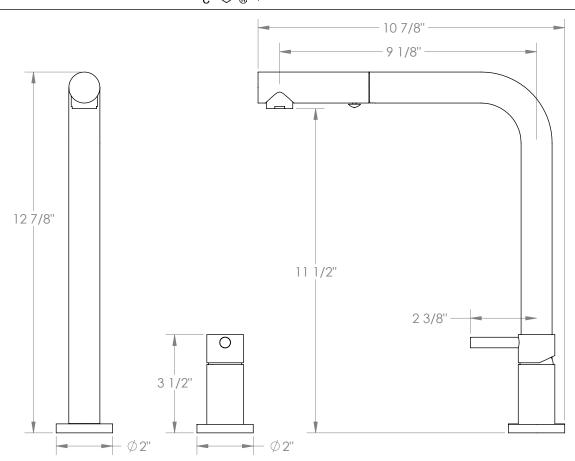

## *Titanium* 22-7.1.3P1-TIBV

Deck Mounted, Single Handle Faucet with Pull out Faucet - High Spout

- Pullout Hose Length: 14-16" (Final Length May Vary Depending on Spout Type)
- Fits Deck Up To 2-1/2" Thick
- Recommended Mounting Hole: 1-3/8"
- All Lead-Free Brass Construction
- Flow Rate: 1.75 GPM
- Ceramic Mixing Cartridge
- 2 Flow Patterns, Aerated and Spray, Controlled By One Button
- 360° Rotating Spout with Magnetic Docking for Spray
- Professional Installation Required

Meets the applicable requirements of ASME A112.18.1-2005/CSA B125.1-05, entitled "Plumbing Supply Fittings". Watermark Designs reserves the right to make revisions without notice to produce specifications. All product dimensions are nominal.