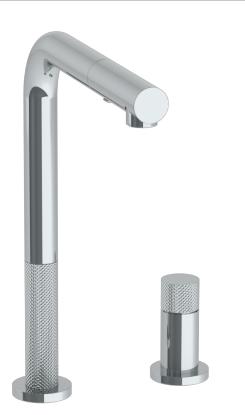

## •

## *Titanium* 22-7.1.3P1-TIAV

Deck Mounted, Single Handle Faucet with Pull out Faucet - High Spout

- Pullout Hose Length: 14-16" (Final Length May Vary Depending on Spout Type)
- Fits Deck Up To 2-1/2" Thick
- Recommended Mounting Hole: 1-3/8"
- All Lead-Free Brass Construction
- Flow Rate: 1.75 GPM
- Ceramic Mixing Cartridge
- 2 Flow Patterns, Aerated and Spray, Controlled By One Button
- 360° Rotating Spout with Magnetic Docking for Spray
- Professional Installation Required