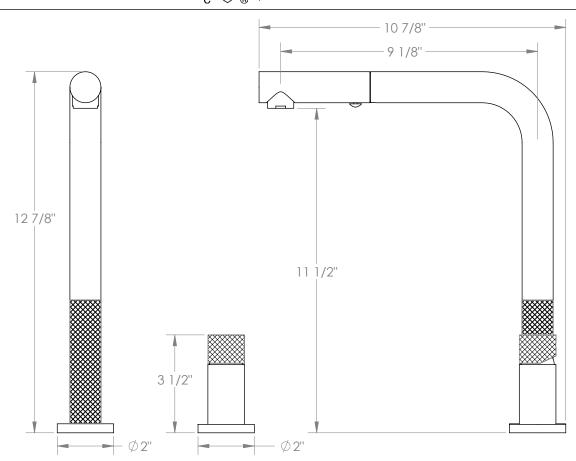

## •

## *Titanium* 22-7.1.3P1-TIAV

Deck Mounted, Single Handle Faucet with Pull out Faucet - High Spout

- Pullout Hose Length: 14-16" (Final Length May Vary Depending on Spout Type)
- Fits Deck Up To 2-1/2" Thick
- Recommended Mounting Hole: 1-3/8"
- All Lead-Free Brass Construction
- Flow Rate: 1.75 GPM
- Ceramic Mixing Cartridge
- 2 Flow Patterns, Aerated and Spray, Controlled By One Button
- 360° Rotating Spout with Magnetic Docking for Spray
- Professional Installation Required